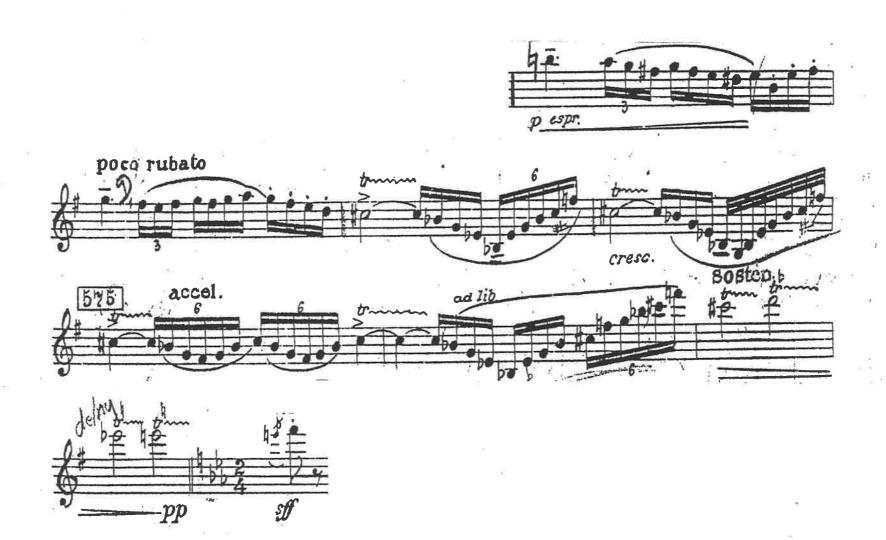

#### **Clarinet Principal**

| Part      | List                                                                                                                                                                                                                               |                          |                                                                                                                    |  |
|-----------|------------------------------------------------------------------------------------------------------------------------------------------------------------------------------------------------------------------------------------|--------------------------|--------------------------------------------------------------------------------------------------------------------|--|
|           | <ol> <li>W. A. Mozart Clarinet Concerto k.622 (all movement with Cadenza)</li> <li>Clarinet Concerto (all movement including Cadenza)         or One piece through which applicant can exhibit his or her musical skill</li> </ol> |                          |                                                                                                                    |  |
|           | 3. Orchestra Repertoire                                                                                                                                                                                                            |                          |                                                                                                                    |  |
|           | Brahms                                                                                                                                                                                                                             | Symphony No. 1           | $1^{\rm st}$ mvt. [B] 3 after $\tilde{\ }$ [C]                                                                     |  |
|           | Beethoven                                                                                                                                                                                                                          | Symphony No. 6           | $1^{\rm st}$ mvt. $418$ ~ $438$ / [K] ~ $492$ $2^{\rm nd}$ mvt. [D] ~ [E] before 1 (solo)                          |  |
|           | Berlioz                                                                                                                                                                                                                            | Fantastic Symphony       | $3^{\rm rd}$ mvt. [43] after 2 ~ [44] (solo) $5^{\rm th}$ mvt. [63] ~ [64] after 4 (solo)                          |  |
| Clarinet  | Mendelssohn                                                                                                                                                                                                                        | Sinfonie No, 3           | $2^{\mathrm{nd}}$ mvt. [C] before $4 \sim [\mathrm{D}]$ [F] $\sim [\mathrm{G}]$ after $4$                          |  |
| Principal | Prokofiev                                                                                                                                                                                                                          | Peter and the wolf       | [11] before 1 ~ [12] before 2<br>[17] ~ [18]<br>[20] ~ [21]                                                        |  |
|           | Tchaikovsky                                                                                                                                                                                                                        | Symphony No. 6           | $1^{\rm st}$ mvt. [B] after $4 \sim$ [C] after 5 [E] before $3 \sim$ Andante [T] $\sim$ Andante mosso              |  |
|           | Strauss                                                                                                                                                                                                                            | Till Eulenspiegels       | [9] after 5 ~ [11] before 1<br>[27] after 8 ~ [28] after 10<br>[30] after 7 ~ [33]<br>[34] after 6 ~ [38] before 4 |  |
|           | Puccini                                                                                                                                                                                                                            | E lucevan le stelle from | evan le stelle from "Tosca"                                                                                        |  |
|           |                                                                                                                                                                                                                                    |                          | [11] ~ [12]                                                                                                        |  |
|           | Kodaly                                                                                                                                                                                                                             | Galanta dance            | 31 ~ 55 / 429 ~ 464<br>543 ~ 557 /                                                                                 |  |

## GALÁNTAI TÁNCOK

#### KODÁLY ZOLTÁN