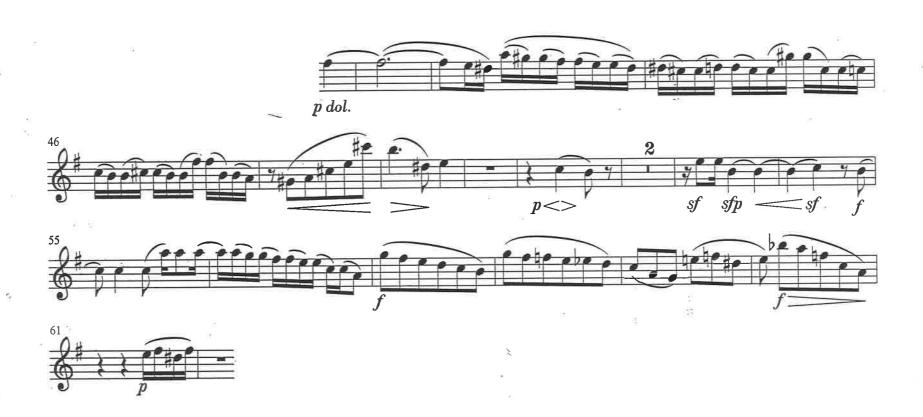

|           |                                                                                                                                                                                                                                    |                          | [11] ~ [12]                                                                                                        |  |
|           | Kodaly                                                                                                                                                                                                                             | Galanta dance            | 31 ~ 55 / 429 ~ 464<br>543 ~ 557 /                                                                                 |  |

# Symphonie Nr.1



## Symphonie Nr. 6

Ludwig van Beethoven



## Phantastische Symphonie.

H. Berlioz, Op. 14.





### Sinfonie Nr. 3

Felix Mendelssohn Bartholdy op. 56 herausgegeben von Thomas Schmidt-Beste





#### PETER AND THE WOLF

SYMPHONIC TALE FOR CHILDREN

SERGE PROKOFIEFF





#### CLARINET IN A



# Symphonie pathétique (Nr. 6)

P. Tschaikowsky, Op. 74



#### KLARINETTE I in A



## Till Eulenspiegels lustige Streiche.

Richard Strauss, Op. 28 Edited by Clinton F. Nieweg



#### Clarinette I in B.





#### E LUCEVAN LE STELLE From "TOSCA"

PUCCINI



## GALÁNTAI TÁNCOK

#### KODÁLY ZOLTÁN