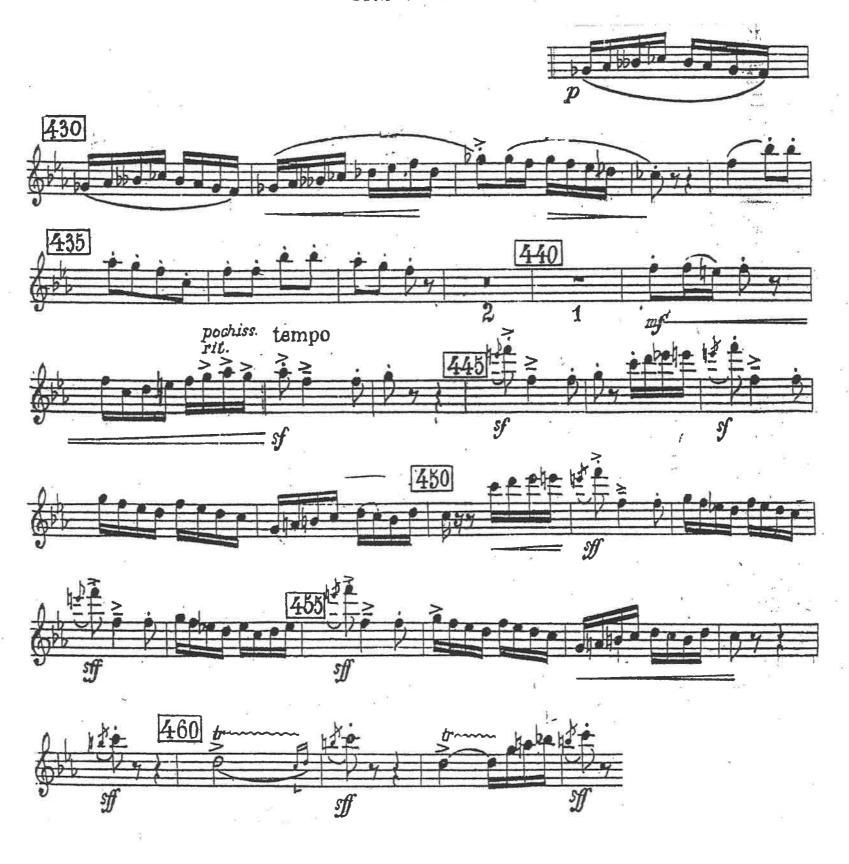

#### **Clarinet Principal**

| Part      | List                                                                                                                                                                                                                               |                          |                                                                                                                    |  |
|-----------|------------------------------------------------------------------------------------------------------------------------------------------------------------------------------------------------------------------------------------|--------------------------|--------------------------------------------------------------------------------------------------------------------|--|
|           | <ol> <li>W. A. Mozart Clarinet Concerto k.622 (all movement with Cadenza)</li> <li>Clarinet Concerto (all movement including Cadenza)         or One piece through which applicant can exhibit his or her musical skill</li> </ol> |                          |                                                                                                                    |  |
|           | 3. Orchestra Repertoire                                                                                                                                                                                                            |                          |                                                                                                                    |  |
|           | Brahms                                                                                                                                                                                                                             | Symphony No. 1           | $1^{\rm st}$ mvt. [B] 3 after $\tilde{\ }$ [C]                                                                     |  |
|           | Beethoven                                                                                                                                                                                                                          | Symphony No. 6           | $1^{\rm st}$ mvt. $418$ ~ $438$ / [K] ~ $492$ $2^{\rm nd}$ mvt. [D] ~ [E] before 1 (solo)                          |  |
|           | Berlioz                                                                                                                                                                                                                            | Fantastic Symphony       | $3^{\rm rd}$ mvt. [43] after 2 ~ [44] (solo) $5^{\rm th}$ mvt. [63] ~ [64] after 4 (solo)                          |  |
| Clarinet  | Mendelssohn                                                                                                                                                                                                                        | Sinfonie No, 3           | $2^{\mathrm{nd}}$ mvt. [C] before $4 \sim [\mathrm{D}]$ [F] $\sim [\mathrm{G}]$ after $4$                          |  |
| Principal | Prokofiev                                                                                                                                                                                                                          | Peter and the wolf       | [11] before 1 ~ [12] before 2<br>[17] ~ [18]<br>[20] ~ [21]                                                        |  |
|           | Tchaikovsky                                                                                                                                                                                                                        | Symphony No. 6           | $1^{\rm st}$ mvt. [B] after $4 \sim$ [C] after 5 [E] before $3 \sim$ Andante [T] $\sim$ Andante mosso              |  |
|           | Strauss                                                                                                                                                                                                                            | Till Eulenspiegels       | [9] after 5 ~ [11] before 1<br>[27] after 8 ~ [28] after 10<br>[30] after 7 ~ [33]<br>[34] after 6 ~ [38] before 4 |  |
|           | Puccini                                                                                                                                                                                                                            | E lucevan le stelle from | evan le stelle from "Tosca"                                                                                        |  |
|           |                                                                                                                                                                                                                                    |                          | [11] ~ [12]                                                                                                        |  |
|           | Kodaly                                                                                                                                                                                                                             | Galanta dance            | 31 ~ 55 / 429 ~ 464<br>543 ~ 557 /                                                                                 |  |

## GALÁNTAI TÁNCOK

#### KODÁLY ZOLTÁN