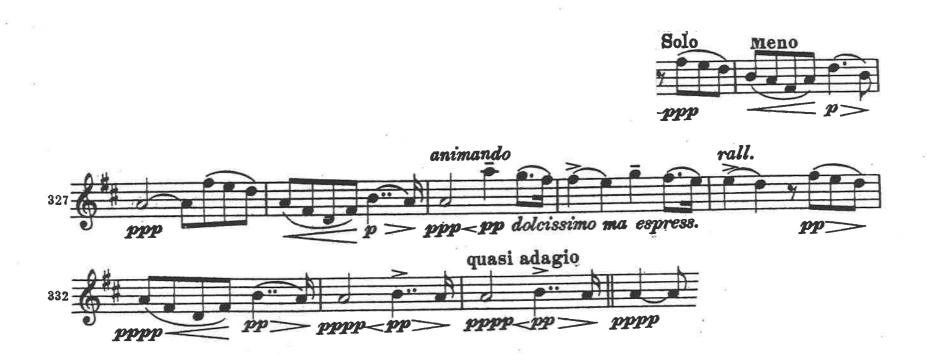

|  |
|           | Kodaly                                                                                                                                                                                                                             | Galanta dance            | 31 ~ 55 / 429 ~ 464<br>543 ~ 557 /                                                                                 |  |

# Symphonie Nr.1



## Symphonie Nr. 6

Ludwig van Beethoven



## Phantastische Symphonie.

H. Berlioz, Op. 14.





### Sinfonie Nr. 3

Felix Mendelssohn Bartholdy op. 56 herausgegeben von Thomas Schmidt-Beste





#### PETER AND THE WOLF

SYMPHONIC TALE FOR CHILDREN

SERGE PROKOFIEFF





#### CLARINET IN A



# Symphonie pathétique (Nr. 6)

P. Tschaikowsky, Op. 74



#### KLARINETTE I in A



## Till Eulenspiegels lustige Streiche.

Richard Strauss, Op. 28 Edited by Clinton F. Nieweg



#### Clarinette I in B.





#### E LUCEVAN LE STELLE From "TOSCA"

PUCCINI



## GALÁNTAI TÁNCOK

#### KODÁLY ZOLTÁN