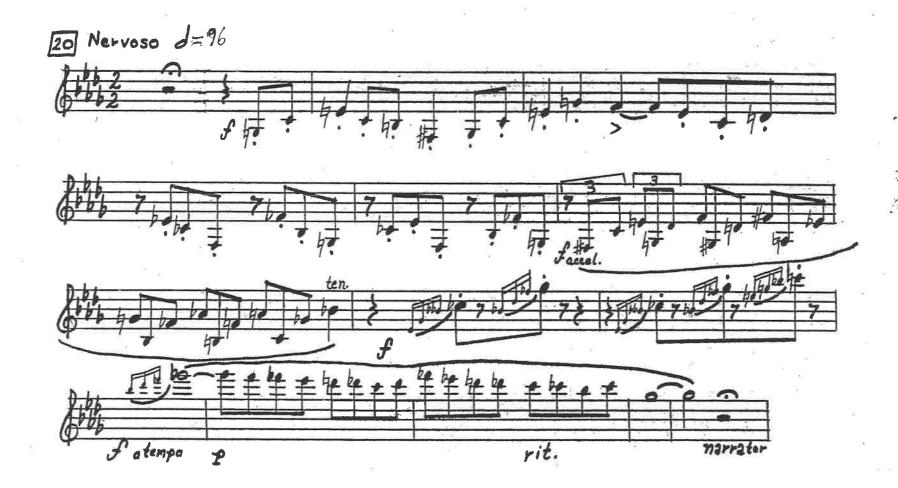

|  |
|           | Kodaly                                                                                                                                                                                                                             | Galanta dance            | 31 ~ 55 / 429 ~ 464<br>543 ~ 557 /                                                                                 |  |

# Symphonie Nr.1



## Symphonie Nr. 6

Ludwig van Beethoven



## Phantastische Symphonie.

H. Berlioz, Op. 14.





### Sinfonie Nr. 3

Felix Mendelssohn Bartholdy op. 56 herausgegeben von Thomas Schmidt-Beste





#### PETER AND THE WOLF

SYMPHONIC TALE FOR CHILDREN

SERGE PROKOFIEFF





#### CLARINET IN A



# Symphonie pathétique (Nr. 6)

P. Tschaikowsky, Op. 74



#### KLARINETTE I in A



## Till Eulenspiegels lustige Streiche.

Richard Strauss, Op. 28 Edited by Clinton F. Nieweg



#### Clarinette I in B.





#### E LUCEVAN LE STELLE From "TOSCA"

PUCCINI



## GALÁNTAI TÁNCOK

#### KODÁLY ZOLTÁN