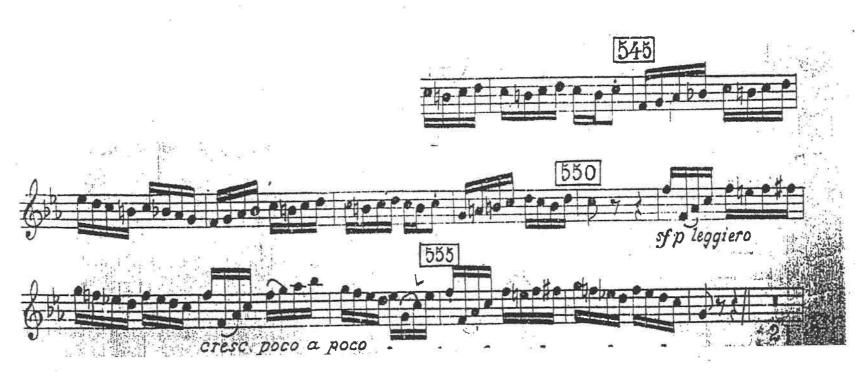

#### **Clarinet Principal**

| Part      | List                                                                                                                                                                                                                               |                          |                                                                                                                    |  |
|-----------|------------------------------------------------------------------------------------------------------------------------------------------------------------------------------------------------------------------------------------|--------------------------|--------------------------------------------------------------------------------------------------------------------|--|
|           | <ol> <li>W. A. Mozart Clarinet Concerto k.622 (all movement with Cadenza)</li> <li>Clarinet Concerto (all movement including Cadenza)         or One piece through which applicant can exhibit his or her musical skill</li> </ol> |                          |                                                                                                                    |  |
|           | 3. Orchestra Repertoire                                                                                                                                                                                                            |                          |                                                                                                                    |  |
|           | Brahms                                                                                                                                                                                                                             | Symphony No. 1           | $1^{\rm st}$ mvt. [B] 3 after $\tilde{\ }$ [C]                                                                     |  |
|           | Beethoven                                                                                                                                                                                                                          | Symphony No. 6           | $1^{\rm st}$ mvt. $418$ ~ $438$ / [K] ~ $492$ $2^{\rm nd}$ mvt. [D] ~ [E] before 1 (solo)                          |  |
|           | Berlioz                                                                                                                                                                                                                            | Fantastic Symphony       | $3^{\rm rd}$ mvt. [43] after 2 ~ [44] (solo) $5^{\rm th}$ mvt. [63] ~ [64] after 4 (solo)                          |  |
| Clarinet  | Mendelssohn                                                                                                                                                                                                                        | Sinfonie No, 3           | $2^{\mathrm{nd}}$ mvt. [C] before $4 \sim [\mathrm{D}]$ [F] $\sim [\mathrm{G}]$ after $4$                          |  |
| Principal | Prokofiev                                                                                                                                                                                                                          | Peter and the wolf       | [11] before 1 ~ [12] before 2<br>[17] ~ [18]<br>[20] ~ [21]                                                        |  |
|           | Tchaikovsky                                                                                                                                                                                                                        | Symphony No. 6           | $1^{\rm st}$ mvt. [B] after $4 \sim$ [C] after 5 [E] before $3 \sim$ Andante [T] $\sim$ Andante mosso              |  |
|           | Strauss                                                                                                                                                                                                                            | Till Eulenspiegels       | [9] after 5 ~ [11] before 1<br>[27] after 8 ~ [28] after 10<br>[30] after 7 ~ [33]<br>[34] after 6 ~ [38] before 4 |  |
|           | Puccini                                                                                                                                                                                                                            | E lucevan le stelle from | evan le stelle from "Tosca"                                                                                        |  |
|           |                                                                                                                                                                                                                                    |                          | [11] ~ [12]                                                                                                        |  |
|           | Kodaly                                                                                                                                                                                                                             | Galanta dance            | 31 ~ 55 / 429 ~ 464<br>543 ~ 557 /                                                                                 |  |

## GALÁNTAI TÁNCOK

#### KODÁLY ZOLTÁN