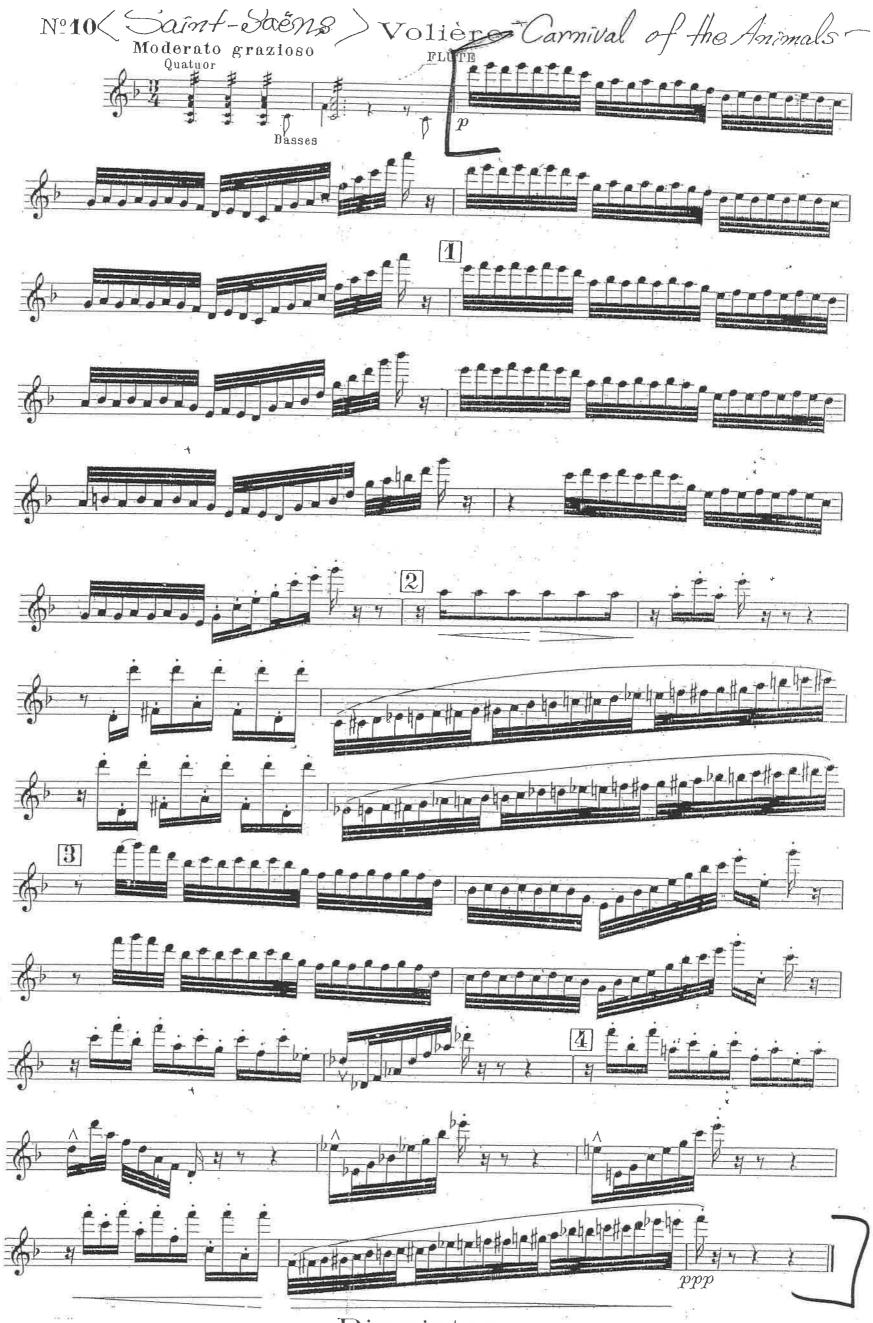

### Flute Principal

| Part               | List                                                                                                                                                                                                                                              |                                                                          |                                                               |  |
|--------------------|---------------------------------------------------------------------------------------------------------------------------------------------------------------------------------------------------------------------------------------------------|--------------------------------------------------------------------------|---------------------------------------------------------------|--|
|                    | <ol> <li>W. A. Mozart Concerto in g minor K.313 1<sup>st</sup>, 2<sup>nd</sup> mov.(With Cadenz</li> <li>Flute Concerto (all movement including Cadenza)<br/>or one piece through which applicant can exhibit his or her musical skill</li> </ol> |                                                                          |                                                               |  |
|                    | 3. Orchestra Repert<br>Beethoven<br>Debussy                                                                                                                                                                                                       | <b>oire</b><br>Leonore No.3, op.72<br>Afternoon on a faun                | Adagio, Allegro [E] ~ [G]                                     |  |
| Flute<br>Principal | Mendelssohn                                                                                                                                                                                                                                       | A Midsummer Night's Dream                                                | Scherzo. beginning ~ [D]<br>[P] 2 before ~ end.               |  |
|                    | Prokofiev<br>Ravel                                                                                                                                                                                                                                | Symphony No.1<br>Daphnis et Chloe Suite No. 2                            |                                                               |  |
|                    | Rossini                                                                                                                                                                                                                                           | La Scala di Seta: Overture) use Pi                                       | [155] ~ [156]<br>[176] ~ [182] (solo)<br>ccolo<br>[13] ~ [16] |  |
|                    | Saint-Saens<br>Stravinsky                                                                                                                                                                                                                         | Carnival of the Animals (Voliere)<br>The Firebird Suite (Variation or th |                                                               |  |
|                    |                                                                                                                                                                                                                                                   |                                                                          |                                                               |  |