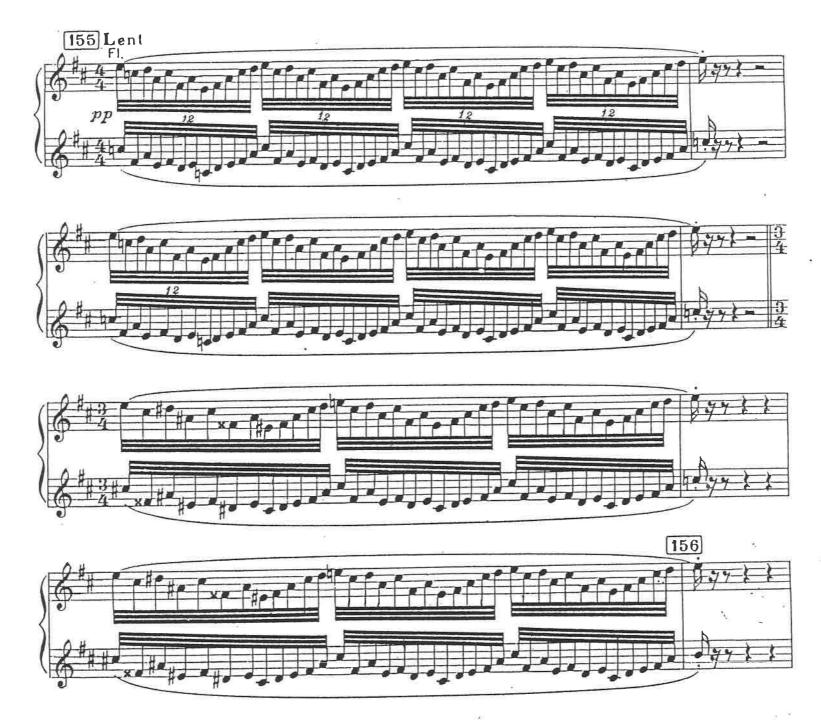

### Flute Principal

| Part               | List                                                                                                                                                                                                                                              |                                                                          |                                                               |  |
|--------------------|---------------------------------------------------------------------------------------------------------------------------------------------------------------------------------------------------------------------------------------------------|--------------------------------------------------------------------------|---------------------------------------------------------------|--|
|                    | <ol> <li>W. A. Mozart Concerto in g minor K.313 1<sup>st</sup>, 2<sup>nd</sup> mov.(With Cadenz</li> <li>Flute Concerto (all movement including Cadenza)<br/>or one piece through which applicant can exhibit his or her musical skill</li> </ol> |                                                                          |                                                               |  |
|                    | 3. Orchestra Repert<br>Beethoven<br>Debussy                                                                                                                                                                                                       | <b>oire</b><br>Leonore No.3, op.72<br>Afternoon on a faun                | Adagio, Allegro [E] ~ [G]                                     |  |
| Flute<br>Principal | Mendelssohn                                                                                                                                                                                                                                       | A Midsummer Night's Dream                                                | Scherzo. beginning ~ [D]<br>[P] 2 before ~ end.               |  |
|                    | Prokofiev<br>Ravel                                                                                                                                                                                                                                | Symphony No.1<br>Daphnis et Chloe Suite No. 2                            |                                                               |  |
|                    | Rossini                                                                                                                                                                                                                                           | La Scala di Seta: Overture) use Pi                                       | [155] ~ [156]<br>[176] ~ [182] (solo)<br>ccolo<br>[13] ~ [16] |  |
|                    | Saint-Saens<br>Stravinsky                                                                                                                                                                                                                         | Carnival of the Animals (Voliere)<br>The Firebird Suite (Variation or th |                                                               |  |
|                    |                                                                                                                                                                                                                                                   |                                                                          |                                                               |  |

## Daphnis et Chloé Fragments Symphoniques, 2° Série

1 ET 2 FLÛTES et P<sup>te</sup> FLÛTE II

Maurice Ravel Edited by Clinton F. Nieweg

LA SCALA DI SETA