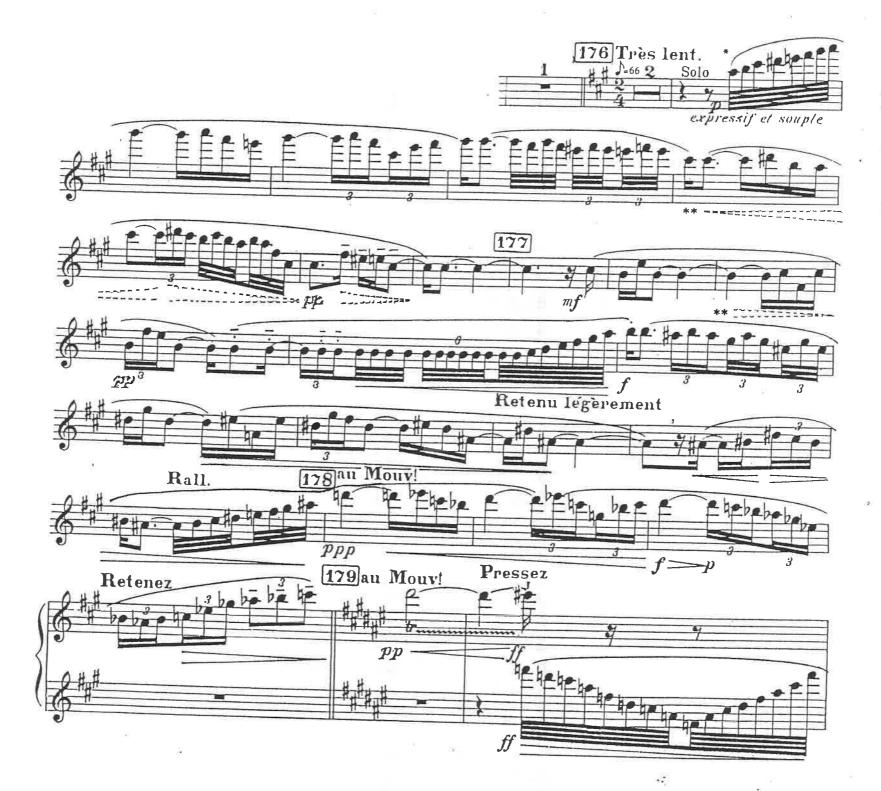

### Flute Principal

| Part               | List                                                                                                                                                                                                                                              |                                                                          |                                                               |  |
|--------------------|---------------------------------------------------------------------------------------------------------------------------------------------------------------------------------------------------------------------------------------------------|--------------------------------------------------------------------------|---------------------------------------------------------------|--|
|                    | <ol> <li>W. A. Mozart Concerto in g minor K.313 1<sup>st</sup>, 2<sup>nd</sup> mov.(With Cadenz</li> <li>Flute Concerto (all movement including Cadenza)<br/>or one piece through which applicant can exhibit his or her musical skill</li> </ol> |                                                                          |                                                               |  |
|                    | 3. Orchestra Repert<br>Beethoven<br>Debussy                                                                                                                                                                                                       | <b>oire</b><br>Leonore No.3, op.72<br>Afternoon on a faun                | Adagio, Allegro [E] ~ [G]                                     |  |
| Flute<br>Principal | Mendelssohn                                                                                                                                                                                                                                       | A Midsummer Night's Dream                                                | Scherzo. beginning ~ [D]<br>[P] 2 before ~ end.               |  |
|                    | Prokofiev<br>Ravel                                                                                                                                                                                                                                | Symphony No.1<br>Daphnis et Chloe Suite No. 2                            |                                                               |  |
|                    | Rossini                                                                                                                                                                                                                                           | La Scala di Seta: Overture) use Pi                                       | [155] ~ [156]<br>[176] ~ [182] (solo)<br>ccolo<br>[13] ~ [16] |  |
|                    | Saint-Saens<br>Stravinsky                                                                                                                                                                                                                         | Carnival of the Animals (Voliere)<br>The Firebird Suite (Variation or th |                                                               |  |
|                    |                                                                                                                                                                                                                                                   |                                                                          |                                                               |  |

## Daphnis et Chloé Fragments Symphoniques, 2° Série

1 ET 2 FLÛTES et P<sup>te</sup> FLÛTE II

Maurice Ravel Edited by Clinton F. Nieweg

LA SCALA DI SETA