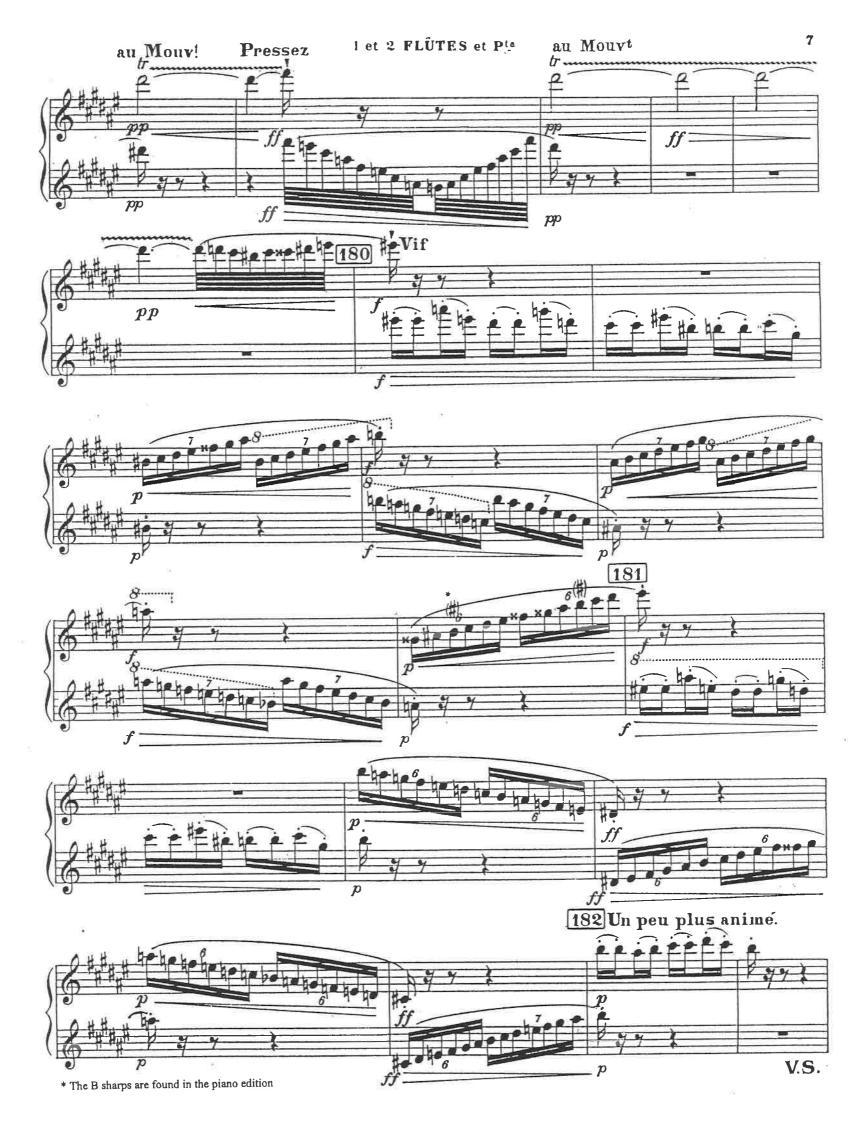

### Flute Principal

| Part               | List                                                                                                                                                                                                                                              |                                                                          |                                                               |  |
|--------------------|---------------------------------------------------------------------------------------------------------------------------------------------------------------------------------------------------------------------------------------------------|--------------------------------------------------------------------------|---------------------------------------------------------------|--|
|                    | <ol> <li>W. A. Mozart Concerto in g minor K.313 1<sup>st</sup>, 2<sup>nd</sup> mov.(With Cadenz</li> <li>Flute Concerto (all movement including Cadenza)<br/>or one piece through which applicant can exhibit his or her musical skill</li> </ol> |                                                                          |                                                               |  |
|                    | 3. Orchestra Repert<br>Beethoven<br>Debussy                                                                                                                                                                                                       | <b>oire</b><br>Leonore No.3, op.72<br>Afternoon on a faun                | Adagio, Allegro [E] ~ [G]                                     |  |
| Flute<br>Principal | Mendelssohn                                                                                                                                                                                                                                       | A Midsummer Night's Dream                                                | Scherzo. beginning ~ [D]<br>[P] 2 before ~ end.               |  |
|                    | Prokofiev<br>Ravel                                                                                                                                                                                                                                | Symphony No.1<br>Daphnis et Chloe Suite No. 2                            |                                                               |  |
|                    | Rossini                                                                                                                                                                                                                                           | La Scala di Seta: Overture) use Pi                                       | [155] ~ [156]<br>[176] ~ [182] (solo)<br>ccolo<br>[13] ~ [16] |  |
|                    | Saint-Saens<br>Stravinsky                                                                                                                                                                                                                         | Carnival of the Animals (Voliere)<br>The Firebird Suite (Variation or th |                                                               |  |
|                    |                                                                                                                                                                                                                                                   |                                                                          |                                                               |  |

## Daphnis et Chloé Fragments Symphoniques, 2° Série

1 ET 2 FLÛTES et P<sup>te</sup> FLÛTE II

Maurice Ravel Edited by Clinton F. Nieweg

LA SCALA DI SETA