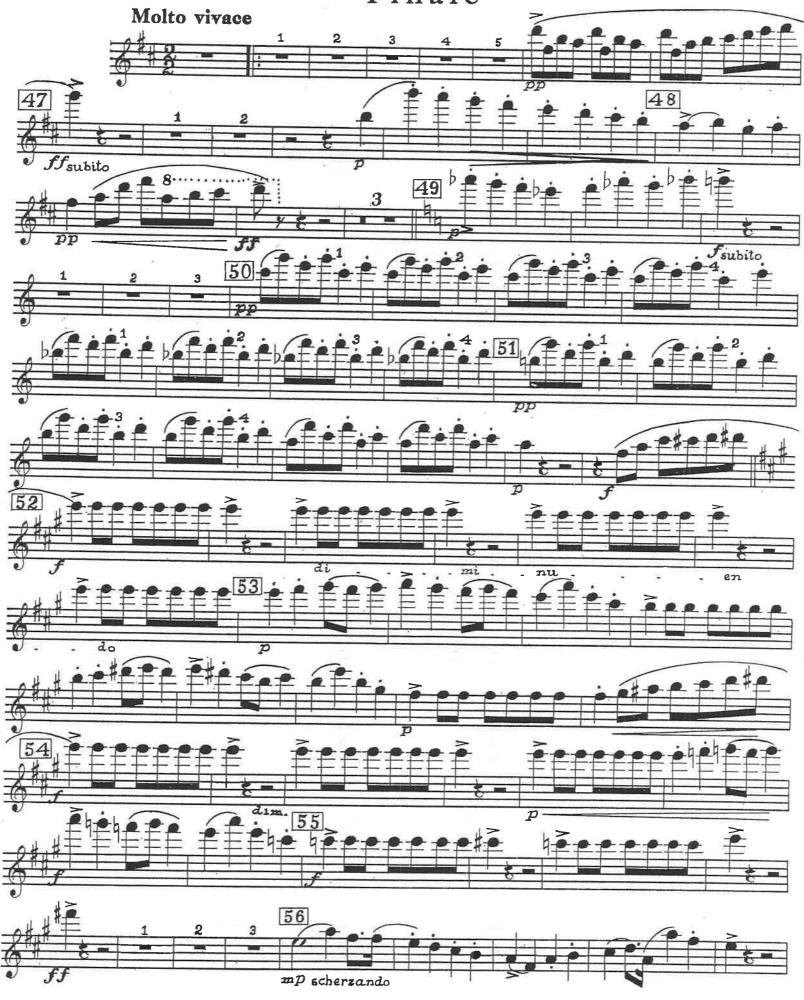

# Prelude

to "The Afternoon of a Faun"

Flutes I–II

Claude Debussy

Flutes I-II

Scherzo

aus dem Sommernachtstraum

Scherzo - Mendelssohn