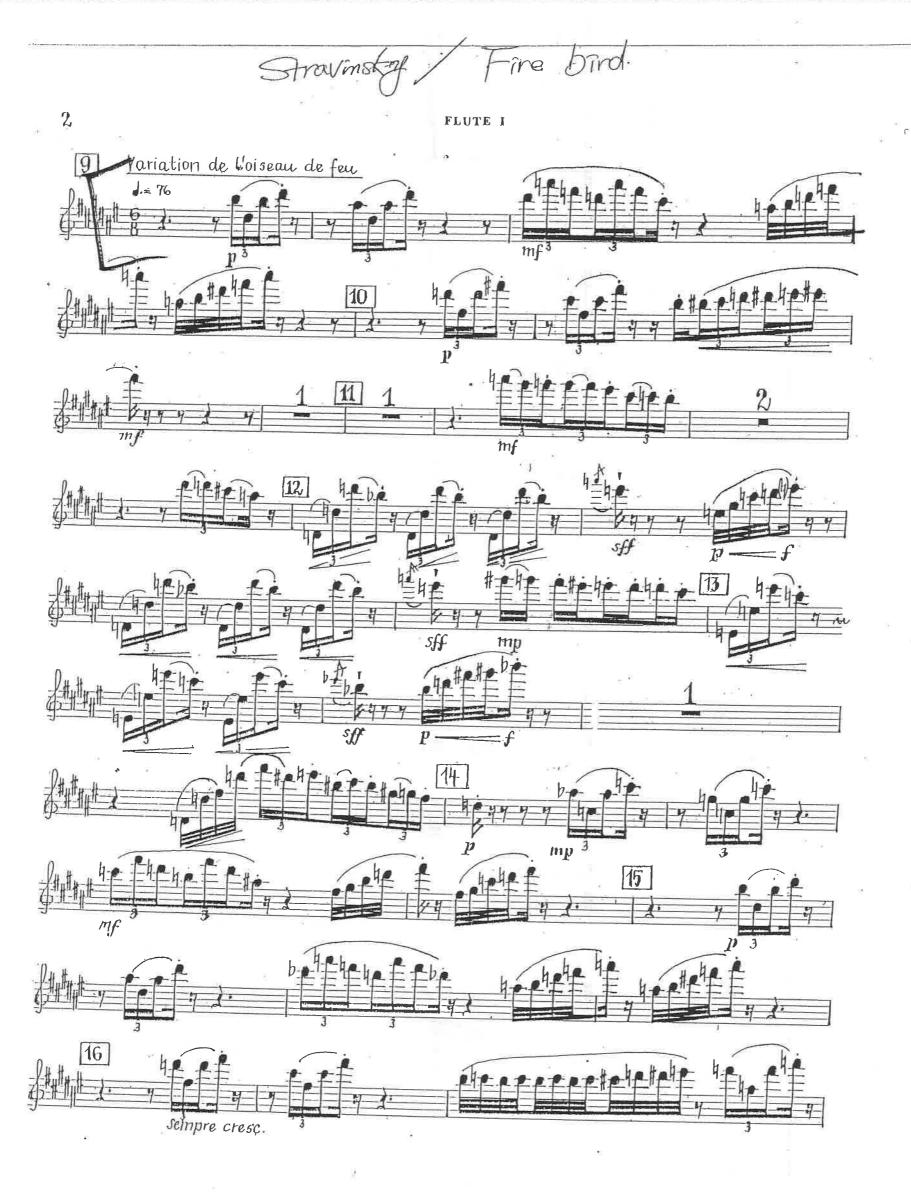

### Flute Principal

| Part               | List                                                                                                                                                                                                                                              |                                                                          |                                                               |  |
|--------------------|---------------------------------------------------------------------------------------------------------------------------------------------------------------------------------------------------------------------------------------------------|--------------------------------------------------------------------------|---------------------------------------------------------------|--|
|                    | <ol> <li>W. A. Mozart Concerto in g minor K.313 1<sup>st</sup>, 2<sup>nd</sup> mov.(With Cadenz</li> <li>Flute Concerto (all movement including Cadenza)<br/>or one piece through which applicant can exhibit his or her musical skill</li> </ol> |                                                                          |                                                               |  |
|                    | 3. Orchestra Repert<br>Beethoven<br>Debussy                                                                                                                                                                                                       | <b>oire</b><br>Leonore No.3, op.72<br>Afternoon on a faun                | Adagio, Allegro [E] ~ [G]                                     |  |
| Flute<br>Principal | Mendelssohn                                                                                                                                                                                                                                       | A Midsummer Night's Dream                                                | Scherzo. beginning ~ [D]<br>[P] 2 before ~ end.               |  |
|                    | Prokofiev<br>Ravel                                                                                                                                                                                                                                | Symphony No.1<br>Daphnis et Chloe Suite No. 2                            |                                                               |  |
|                    | Rossini                                                                                                                                                                                                                                           | La Scala di Seta: Overture) use Pi                                       | [155] ~ [156]<br>[176] ~ [182] (solo)<br>ccolo<br>[13] ~ [16] |  |
|                    | Saint-Saens<br>Stravinsky                                                                                                                                                                                                                         | Carnival of the Animals (Voliere)<br>The Firebird Suite (Variation or th |                                                               |  |
|                    |                                                                                                                                                                                                                                                   |                                                                          |                                                               |  |