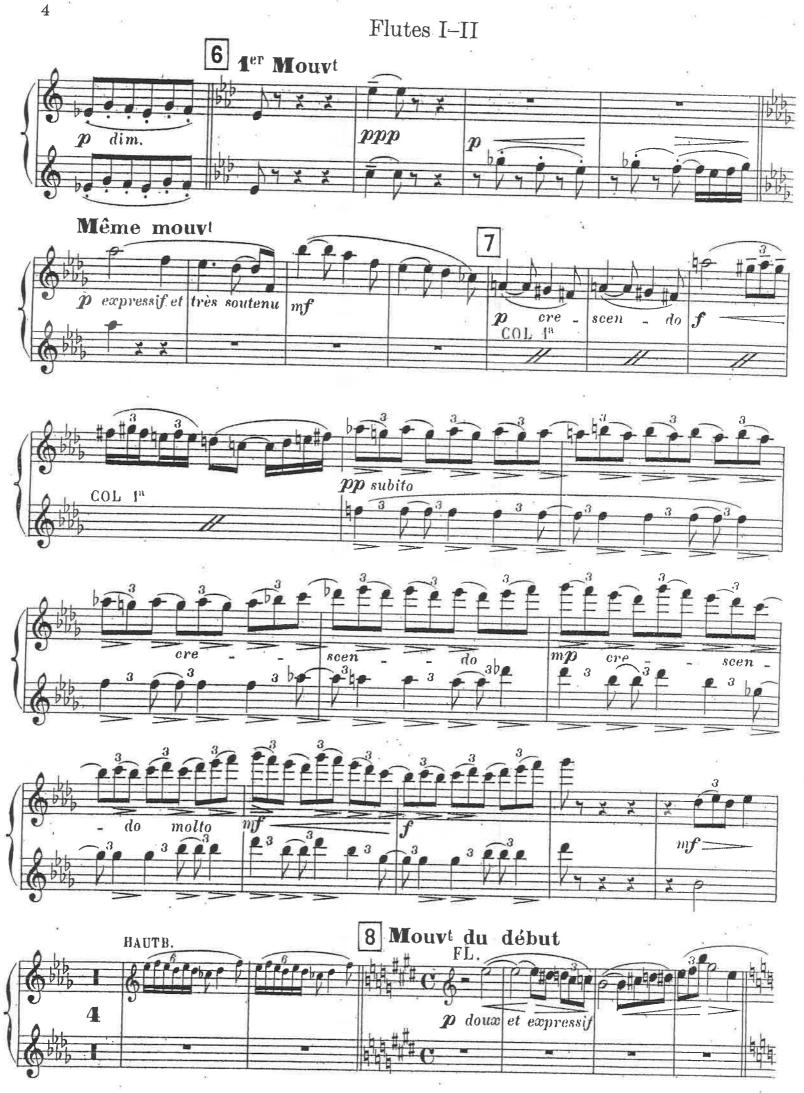

# Prelude

to "The Afternoon of a Faun"

Flutes I–II

Claude Debussy

Flutes I-II

Scherzo

aus dem Sommernachtstraum

Scherzo - Mendelssohn