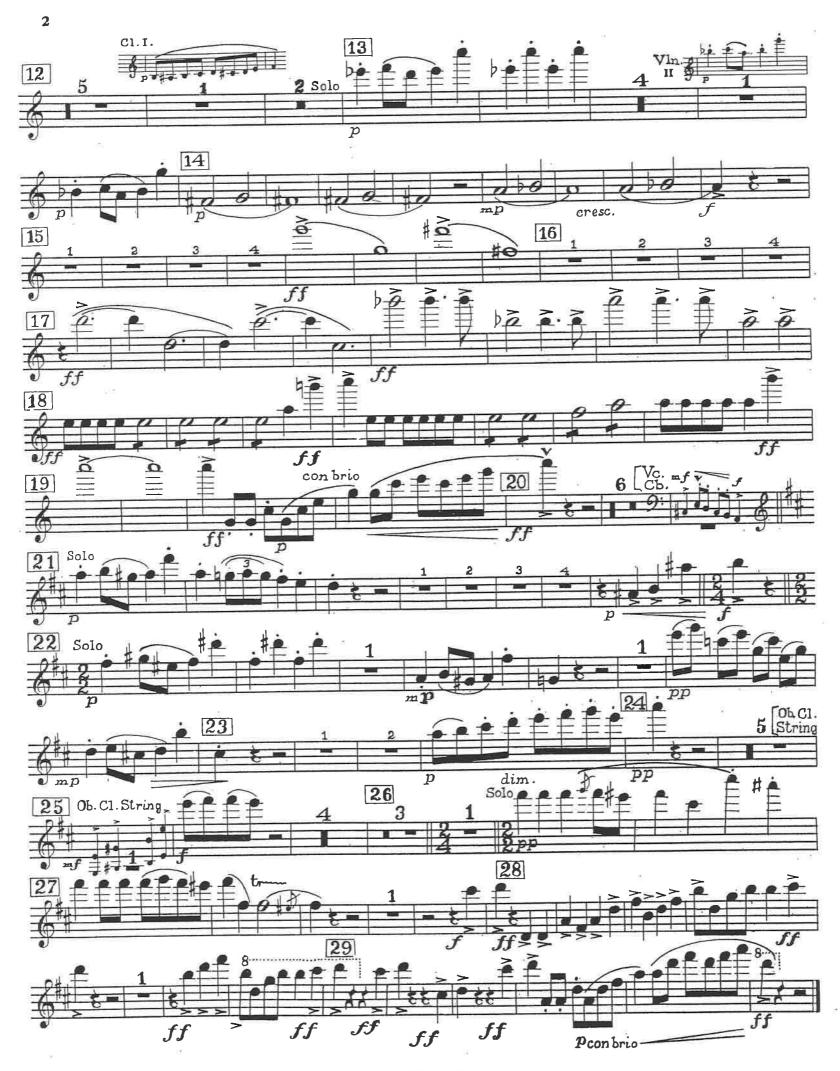

# Prelude

to "The Afternoon of a Faun"

Flutes I–II

Claude Debussy

Flutes I-II

Scherzo

aus dem Sommernachtstraum

Scherzo - Mendelssohn