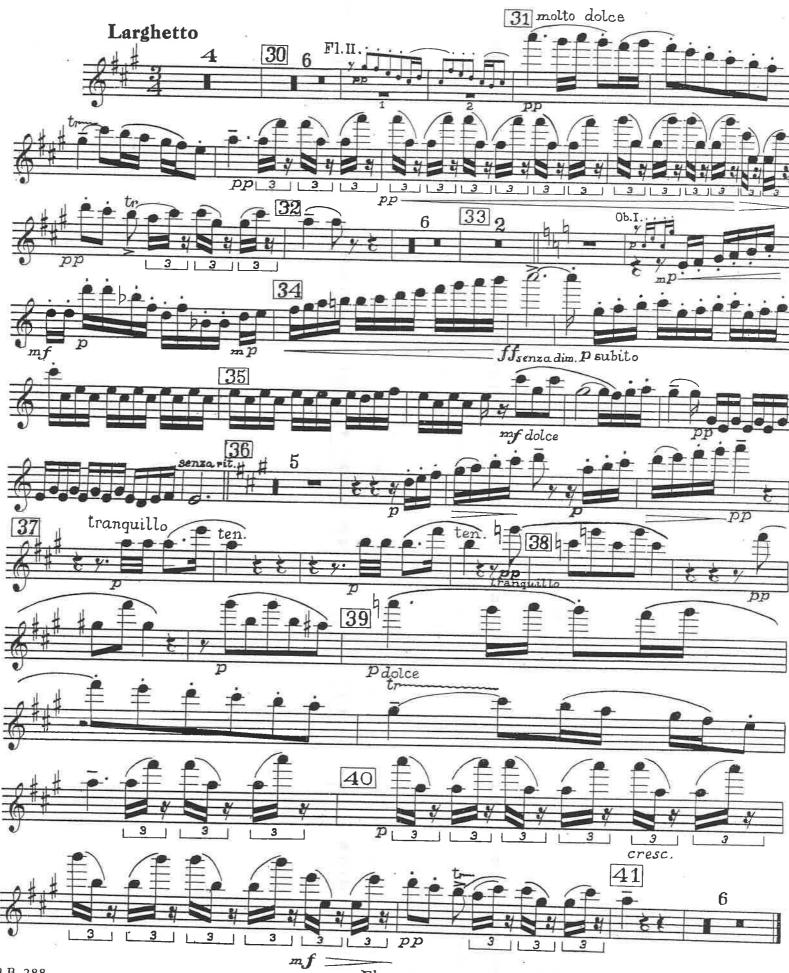

# Prelude

to "The Afternoon of a Faun"

Flutes I–II

Claude Debussy

Flutes I-II

Scherzo

aus dem Sommernachtstraum

Scherzo - Mendelssohn