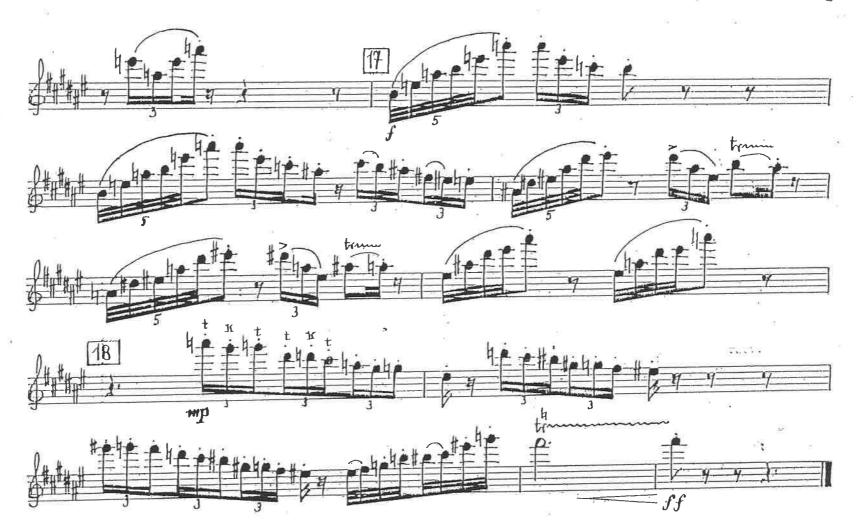

### Flute Principal

| Part               | List                                                                                                                                                                                                                                              |                                                                          |                                                               |  |
|--------------------|---------------------------------------------------------------------------------------------------------------------------------------------------------------------------------------------------------------------------------------------------|--------------------------------------------------------------------------|---------------------------------------------------------------|--|
|                    | <ol> <li>W. A. Mozart Concerto in g minor K.313 1<sup>st</sup>, 2<sup>nd</sup> mov.(With Cadenz</li> <li>Flute Concerto (all movement including Cadenza)<br/>or one piece through which applicant can exhibit his or her musical skill</li> </ol> |                                                                          |                                                               |  |
|                    | 3. Orchestra Repert<br>Beethoven<br>Debussy                                                                                                                                                                                                       | <b>oire</b><br>Leonore No.3, op.72<br>Afternoon on a faun                | Adagio, Allegro [E] ~ [G]                                     |  |
| Flute<br>Principal | Mendelssohn                                                                                                                                                                                                                                       | A Midsummer Night's Dream                                                | Scherzo. beginning ~ [D]<br>[P] 2 before ~ end.               |  |
|                    | Prokofiev<br>Ravel                                                                                                                                                                                                                                | Symphony No.1<br>Daphnis et Chloe Suite No. 2                            |                                                               |  |
|                    | Rossini                                                                                                                                                                                                                                           | La Scala di Seta: Overture) use Pi                                       | [155] ~ [156]<br>[176] ~ [182] (solo)<br>ccolo<br>[13] ~ [16] |  |
|                    | Saint-Saens<br>Stravinsky                                                                                                                                                                                                                         | Carnival of the Animals (Voliere)<br>The Firebird Suite (Variation or th |                                                               |  |
|                    |                                                                                                                                                                                                                                                   |                                                                          |                                                               |  |