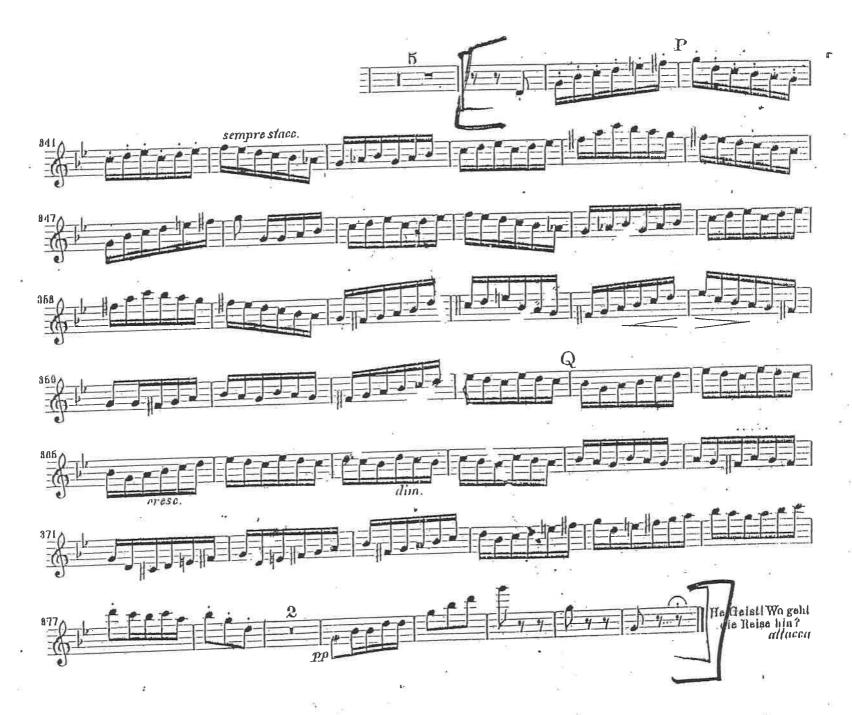

### Flute Principal

| Part               | List                                                                                                                                                                                                                                              |                                                                          |                                                               |  |
|--------------------|---------------------------------------------------------------------------------------------------------------------------------------------------------------------------------------------------------------------------------------------------|--------------------------------------------------------------------------|---------------------------------------------------------------|--|
|                    | <ol> <li>W. A. Mozart Concerto in g minor K.313 1<sup>st</sup>, 2<sup>nd</sup> mov.(With Cadenz</li> <li>Flute Concerto (all movement including Cadenza)<br/>or one piece through which applicant can exhibit his or her musical skill</li> </ol> |                                                                          |                                                               |  |
|                    | 3. Orchestra Repert<br>Beethoven<br>Debussy                                                                                                                                                                                                       | <b>oire</b><br>Leonore No.3, op.72<br>Afternoon on a faun                | Adagio, Allegro [E] ~ [G]                                     |  |
| Flute<br>Principal | Mendelssohn                                                                                                                                                                                                                                       | A Midsummer Night's Dream                                                | Scherzo. beginning ~ [D]<br>[P] 2 before ~ end.               |  |
|                    | Prokofiev<br>Ravel                                                                                                                                                                                                                                | Symphony No.1<br>Daphnis et Chloe Suite No. 2                            |                                                               |  |
|                    | Rossini                                                                                                                                                                                                                                           | La Scala di Seta: Overture) use Pi                                       | [155] ~ [156]<br>[176] ~ [182] (solo)<br>ccolo<br>[13] ~ [16] |  |
|                    | Saint-Saens<br>Stravinsky                                                                                                                                                                                                                         | Carnival of the Animals (Voliere)<br>The Firebird Suite (Variation or th |                                                               |  |
|                    |                                                                                                                                                                                                                                                   |                                                                          |                                                               |  |

# Prelude

to "The Afternoon of a Faun"

Flutes I–II

Claude Debussy

Flutes I-II

Scherzo

aus dem Sommernachtstraum

Scherzo - Mendelssohn