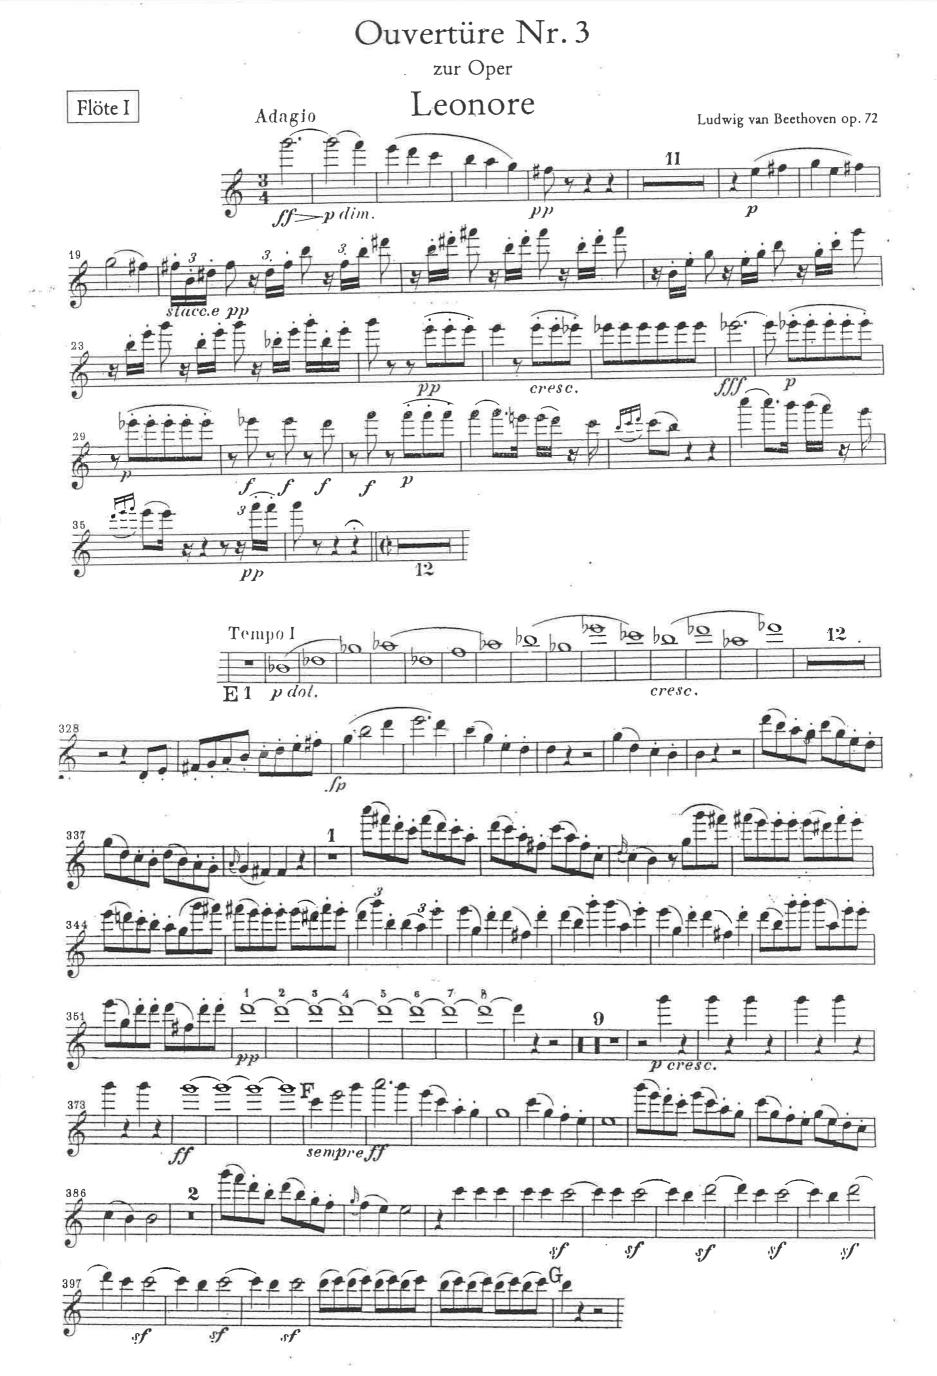

### Flute Principal

| Part               | List                                                                                                                                                                                                                                              |                                                                          |                                                               |  |
|--------------------|---------------------------------------------------------------------------------------------------------------------------------------------------------------------------------------------------------------------------------------------------|--------------------------------------------------------------------------|---------------------------------------------------------------|--|
|                    | <ol> <li>W. A. Mozart Concerto in g minor K.313 1<sup>st</sup>, 2<sup>nd</sup> mov.(With Cadenz</li> <li>Flute Concerto (all movement including Cadenza)<br/>or one piece through which applicant can exhibit his or her musical skill</li> </ol> |                                                                          |                                                               |  |
|                    | 3. Orchestra Repert<br>Beethoven<br>Debussy                                                                                                                                                                                                       | <b>oire</b><br>Leonore No.3, op.72<br>Afternoon on a faun                | Adagio, Allegro [E] ~ [G]                                     |  |
| Flute<br>Principal | Mendelssohn                                                                                                                                                                                                                                       | A Midsummer Night's Dream                                                | Scherzo. beginning ~ [D]<br>[P] 2 before ~ end.               |  |
|                    | Prokofiev<br>Ravel                                                                                                                                                                                                                                | Symphony No.1<br>Daphnis et Chloe Suite No. 2                            |                                                               |  |
|                    | Rossini                                                                                                                                                                                                                                           | La Scala di Seta: Overture) use Pi                                       | [155] ~ [156]<br>[176] ~ [182] (solo)<br>ccolo<br>[13] ~ [16] |  |
|                    | Saint-Saens<br>Stravinsky                                                                                                                                                                                                                         | Carnival of the Animals (Voliere)<br>The Firebird Suite (Variation or th |                                                               |  |
|                    |                                                                                                                                                                                                                                                   |                                                                          |                                                               |  |