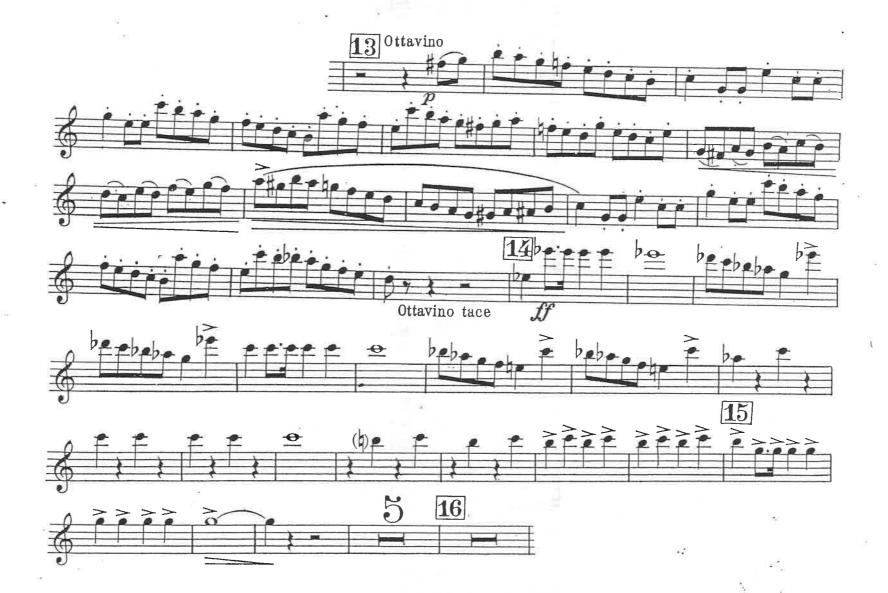

### Flute Principal

| Part               | List                                                                                                                                                                                                                                              |                                                                          |                                                               |  |
|--------------------|---------------------------------------------------------------------------------------------------------------------------------------------------------------------------------------------------------------------------------------------------|--------------------------------------------------------------------------|---------------------------------------------------------------|--|
|                    | <ol> <li>W. A. Mozart Concerto in g minor K.313 1<sup>st</sup>, 2<sup>nd</sup> mov.(With Cadenz</li> <li>Flute Concerto (all movement including Cadenza)<br/>or one piece through which applicant can exhibit his or her musical skill</li> </ol> |                                                                          |                                                               |  |
|                    | 3. Orchestra Repert<br>Beethoven<br>Debussy                                                                                                                                                                                                       | <b>oire</b><br>Leonore No.3, op.72<br>Afternoon on a faun                | Adagio, Allegro [E] ~ [G]                                     |  |
| Flute<br>Principal | Mendelssohn                                                                                                                                                                                                                                       | A Midsummer Night's Dream                                                | Scherzo. beginning ~ [D]<br>[P] 2 before ~ end.               |  |
|                    | Prokofiev<br>Ravel                                                                                                                                                                                                                                | Symphony No.1<br>Daphnis et Chloe Suite No. 2                            |                                                               |  |
|                    | Rossini                                                                                                                                                                                                                                           | La Scala di Seta: Overture) use Pi                                       | [155] ~ [156]<br>[176] ~ [182] (solo)<br>ccolo<br>[13] ~ [16] |  |
|                    | Saint-Saens<br>Stravinsky                                                                                                                                                                                                                         | Carnival of the Animals (Voliere)<br>The Firebird Suite (Variation or th |                                                               |  |
|                    |                                                                                                                                                                                                                                                   |                                                                          |                                                               |  |

### FLAUTO e OTTAVINO

G. ROSSINI Rev.di R.DE GUARNIERI

Dinniatac

FLUTE I

.3