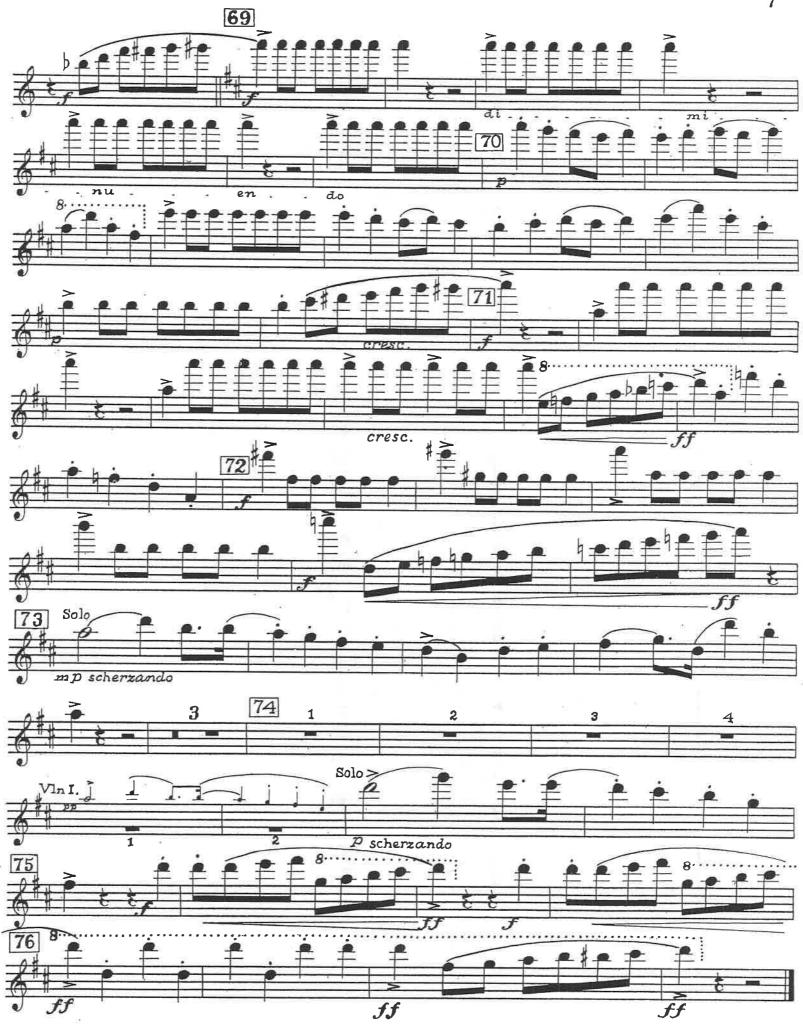

### Flute Principal

| Part               | List                                                                                                                                                                                                                                              |                                                                          |                                                               |  |
|--------------------|---------------------------------------------------------------------------------------------------------------------------------------------------------------------------------------------------------------------------------------------------|--------------------------------------------------------------------------|---------------------------------------------------------------|--|
|                    | <ol> <li>W. A. Mozart Concerto in g minor K.313 1<sup>st</sup>, 2<sup>nd</sup> mov.(With Cadenz</li> <li>Flute Concerto (all movement including Cadenza)<br/>or one piece through which applicant can exhibit his or her musical skill</li> </ol> |                                                                          |                                                               |  |
|                    | 3. Orchestra Repert<br>Beethoven<br>Debussy                                                                                                                                                                                                       | <b>oire</b><br>Leonore No.3, op.72<br>Afternoon on a faun                | Adagio, Allegro [E] ~ [G]                                     |  |
| Flute<br>Principal | Mendelssohn                                                                                                                                                                                                                                       | A Midsummer Night's Dream                                                | Scherzo. beginning ~ [D]<br>[P] 2 before ~ end.               |  |
|                    | Prokofiev<br>Ravel                                                                                                                                                                                                                                | Symphony No.1<br>Daphnis et Chloe Suite No. 2                            |                                                               |  |
|                    | Rossini                                                                                                                                                                                                                                           | La Scala di Seta: Overture) use Pi                                       | [155] ~ [156]<br>[176] ~ [182] (solo)<br>ccolo<br>[13] ~ [16] |  |
|                    | Saint-Saens<br>Stravinsky                                                                                                                                                                                                                         | Carnival of the Animals (Voliere)<br>The Firebird Suite (Variation or th |                                                               |  |
|                    |                                                                                                                                                                                                                                                   |                                                                          |                                                               |  |

## Daphnis et Chloé Fragments Symphoniques, 2° Série

1 ET 2 FLÛTES et P<sup>te</sup> FLÛTE II

Maurice Ravel Edited by Clinton F. Nieweg

LA SCALA DI SETA