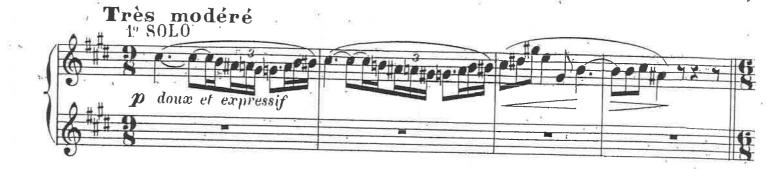

# Prelude

to "The Afternoon of a Faun"

Flutes I–II

Claude Debussy

Flutes I-II

Scherzo

aus dem Sommernachtstraum

Scherzo - Mendelssohn