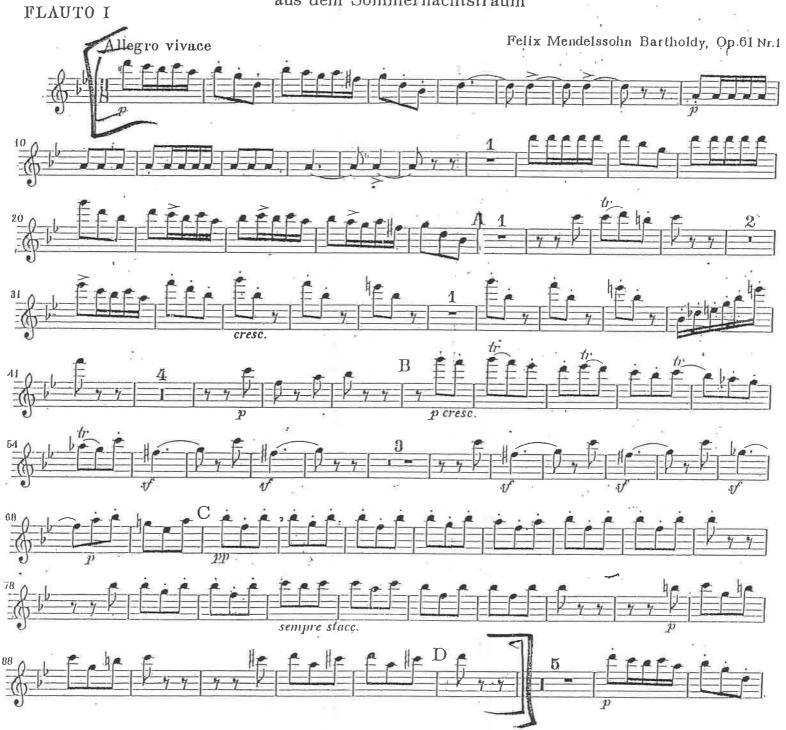

### Flute Principal

| Part               | List                                                                                                                                                                                                                                              |                                                                          |                                                               |  |
|--------------------|---------------------------------------------------------------------------------------------------------------------------------------------------------------------------------------------------------------------------------------------------|--------------------------------------------------------------------------|---------------------------------------------------------------|--|
|                    | <ol> <li>W. A. Mozart Concerto in g minor K.313 1<sup>st</sup>, 2<sup>nd</sup> mov.(With Cadenz</li> <li>Flute Concerto (all movement including Cadenza)<br/>or one piece through which applicant can exhibit his or her musical skill</li> </ol> |                                                                          |                                                               |  |
|                    | 3. Orchestra Repert<br>Beethoven<br>Debussy                                                                                                                                                                                                       | <b>oire</b><br>Leonore No.3, op.72<br>Afternoon on a faun                | Adagio, Allegro [E] ~ [G]                                     |  |
| Flute<br>Principal | Mendelssohn                                                                                                                                                                                                                                       | A Midsummer Night's Dream                                                | Scherzo. beginning ~ [D]<br>[P] 2 before ~ end.               |  |
|                    | Prokofiev<br>Ravel                                                                                                                                                                                                                                | Symphony No.1<br>Daphnis et Chloe Suite No. 2                            |                                                               |  |
|                    | Rossini                                                                                                                                                                                                                                           | La Scala di Seta: Overture) use Pi                                       | [155] ~ [156]<br>[176] ~ [182] (solo)<br>ccolo<br>[13] ~ [16] |  |
|                    | Saint-Saens<br>Stravinsky                                                                                                                                                                                                                         | Carnival of the Animals (Voliere)<br>The Firebird Suite (Variation or th |                                                               |  |
|                    |                                                                                                                                                                                                                                                   |                                                                          |                                                               |  |

# Prelude

to "The Afternoon of a Faun"

Flutes I–II

Claude Debussy

Flutes I-II

Scherzo

aus dem Sommernachtstraum

Scherzo - Mendelssohn