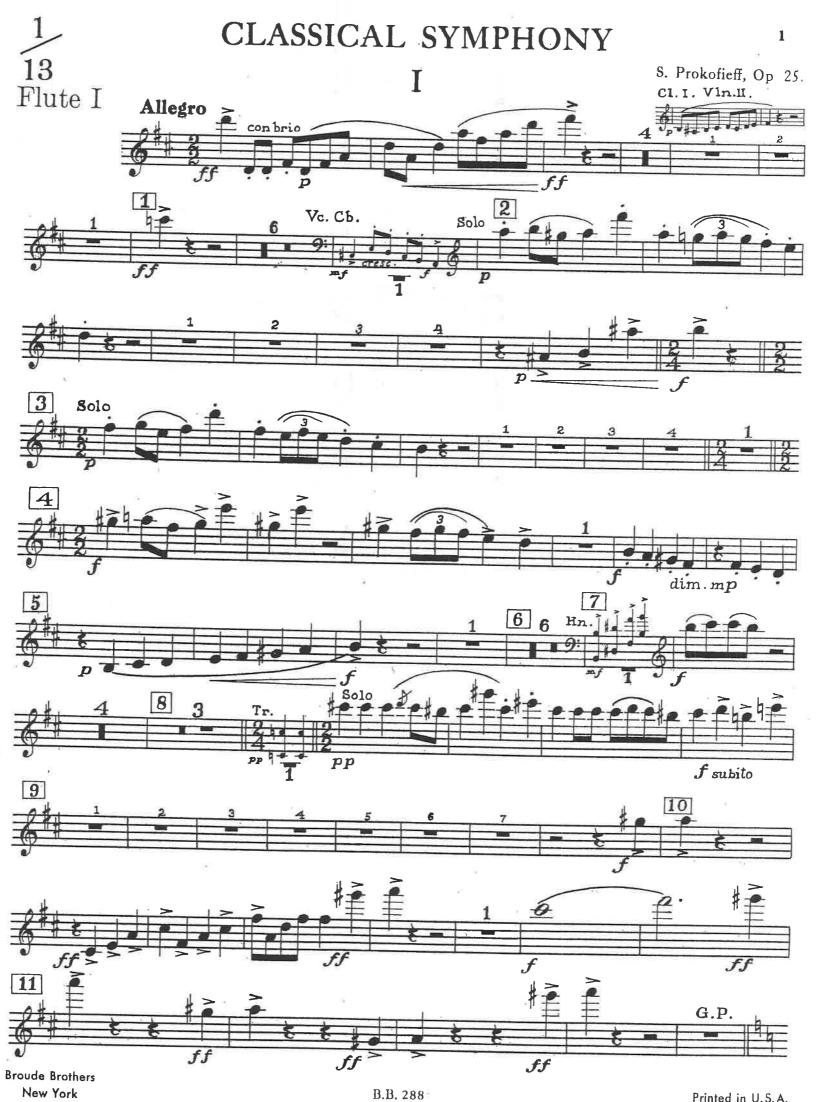

### Flute Principal

| Part               | List                                                                                                                                                                                                                                              |                                                                          |                                                               |  |
|--------------------|---------------------------------------------------------------------------------------------------------------------------------------------------------------------------------------------------------------------------------------------------|--------------------------------------------------------------------------|---------------------------------------------------------------|--|
|                    | <ol> <li>W. A. Mozart Concerto in g minor K.313 1<sup>st</sup>, 2<sup>nd</sup> mov.(With Cadenz</li> <li>Flute Concerto (all movement including Cadenza)<br/>or one piece through which applicant can exhibit his or her musical skill</li> </ol> |                                                                          |                                                               |  |
|                    | 3. Orchestra Repert<br>Beethoven<br>Debussy                                                                                                                                                                                                       | <b>oire</b><br>Leonore No.3, op.72<br>Afternoon on a faun                | Adagio, Allegro [E] ~ [G]                                     |  |
| Flute<br>Principal | Mendelssohn                                                                                                                                                                                                                                       | A Midsummer Night's Dream                                                | Scherzo. beginning ~ [D]<br>[P] 2 before ~ end.               |  |
|                    | Prokofiev<br>Ravel                                                                                                                                                                                                                                | Symphony No.1<br>Daphnis et Chloe Suite No. 2                            |                                                               |  |
|                    | Rossini                                                                                                                                                                                                                                           | La Scala di Seta: Overture) use Pi                                       | [155] ~ [156]<br>[176] ~ [182] (solo)<br>ccolo<br>[13] ~ [16] |  |
|                    | Saint-Saens<br>Stravinsky                                                                                                                                                                                                                         | Carnival of the Animals (Voliere)<br>The Firebird Suite (Variation or th |                                                               |  |
|                    |                                                                                                                                                                                                                                                   |                                                                          |                                                               |  |