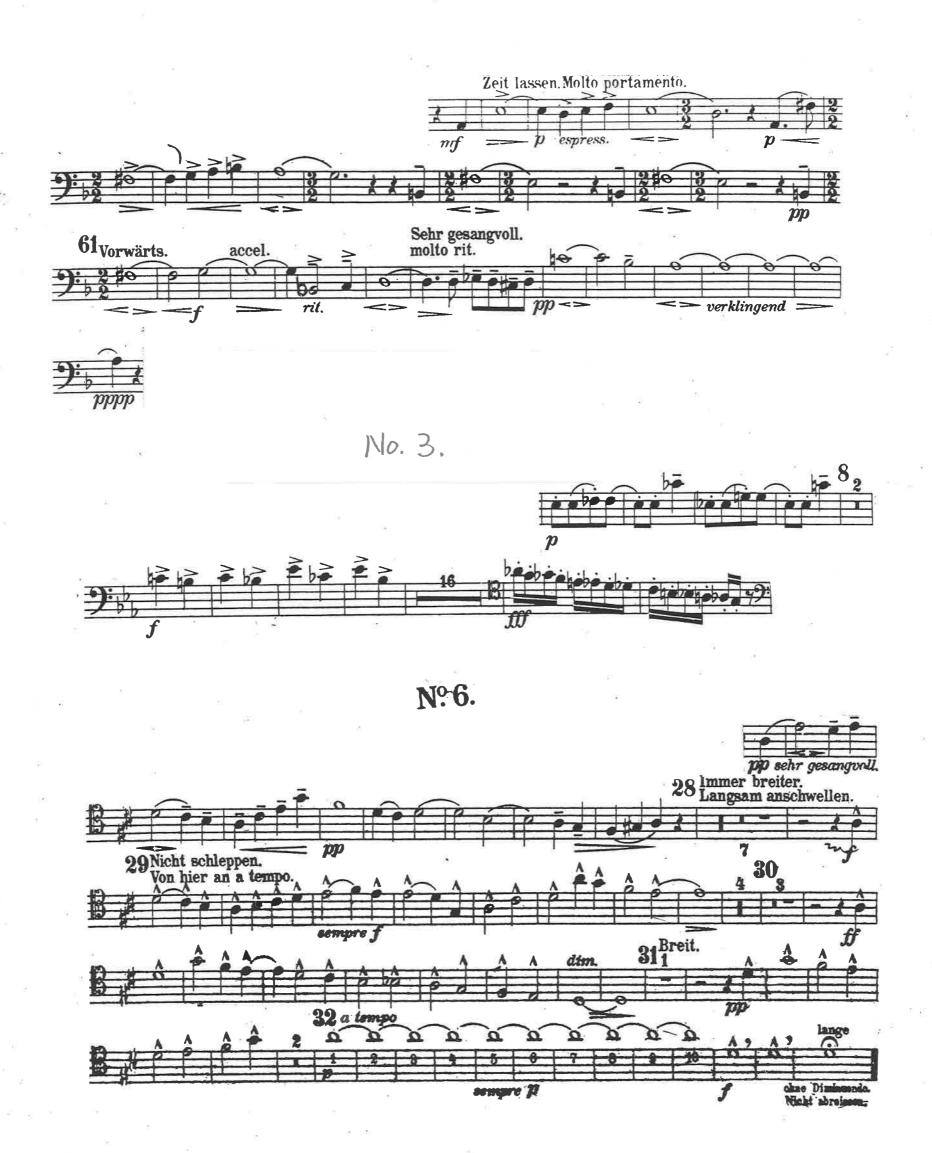

### **Trombone Assistant Principal**

| Part                           | List                                                                                                                                     |                          |                                                              |
|--------------------------------|------------------------------------------------------------------------------------------------------------------------------------------|--------------------------|--------------------------------------------------------------|
| 1 <sup>st</sup> round –<br>DVD | 1. Grondahl Trombone Concertino (all movement with Cadenza)                                                                              |                          |                                                              |
| examination                    | 2. Trombone Concerto (all movement including Cadenza)                                                                                    |                          |                                                              |
| (no accompaniment)             |                                                                                                                                          |                          |                                                              |
|                                | <ol> <li>Grondahl Trombone Concertino (all movement with Cadenza)</li> <li>Trombone Concerto (all movement including Cadenza)</li> </ol> |                          |                                                              |
| 2 <sup>nd</sup> round test     | 3. Orchestra Re                                                                                                                          | epertoire                |                                                              |
| pieces                         | Mahler                                                                                                                                   | Symphony No. 3           | 1 <sup>st</sup> mvt. [15] before 1 ~ [18] before 10          |
| (with accompaniment)           |                                                                                                                                          |                          | [49] before 1 ~ [51] after 1<br>[60] after 6 ~ [62] before 5 |
| Tr. 1                          |                                                                                                                                          |                          | 3 <sup>rd</sup> mvt. [8] before 4 ~ [9]                      |
| Trombone                       |                                                                                                                                          |                          | 6 <sup>th</sup> mvt. [27] before 1 ~ end                     |
| Assistant                      | Mozart                                                                                                                                   | Requiem                  | Tuba Mirum: beginning ~ 18                                   |
| Principal                      | Ravel                                                                                                                                    | Bolero                   | [10] after 3 ~ [11]                                          |
|                                | Strauss                                                                                                                                  | Ein Heldenleben          | [60] ~ [74]                                                  |
|                                | Rossini                                                                                                                                  | Guillaume Tell Overture  | [C] ~ [D] after 9                                            |
|                                | Berlioz                                                                                                                                  | Fantastic Symphony       | 4 <sup>th</sup> mvt. [56] ~ [57] after 6                     |
|                                | Wagner                                                                                                                                   | The Ride of the Walkyrie | es Act III. Introduction                                     |
|                                |                                                                                                                                          | Lphengrin                | Act III. Intro. [D] before 1 ~ [E] after 5                   |
|                                |                                                                                                                                          | Tannhauser Overture      | [M] before 1 ~ end                                           |
|                                |                                                                                                                                          |                          |                                                              |

# SYMPHONIE Nº 3.

1. Posaune.

Erste Abtheilung.

Nº 1.

### 1. Posaune.

Nº 1.