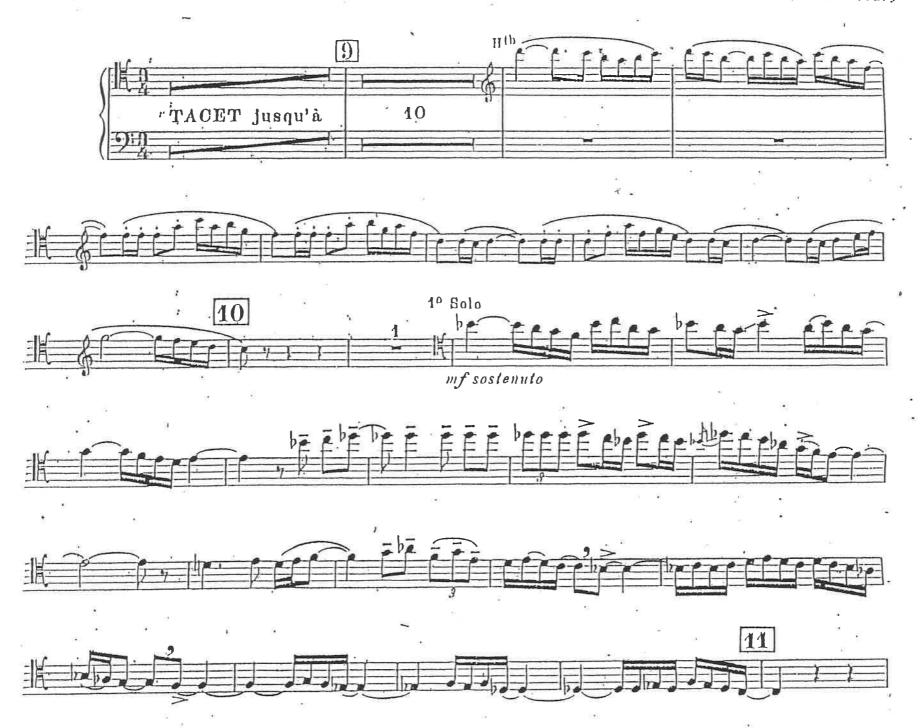

### **Trombone Assistant Principal**

| Part                           | List                                                                                                                                     |                          |                                                              |
|--------------------------------|------------------------------------------------------------------------------------------------------------------------------------------|--------------------------|--------------------------------------------------------------|
| 1 <sup>st</sup> round –<br>DVD | 1. Grondahl Trombone Concertino (all movement with Cadenza)                                                                              |                          |                                                              |
| examination                    | 2. Trombone Concerto (all movement including Cadenza)                                                                                    |                          |                                                              |
| (no accompaniment)             |                                                                                                                                          |                          |                                                              |
|                                | <ol> <li>Grondahl Trombone Concertino (all movement with Cadenza)</li> <li>Trombone Concerto (all movement including Cadenza)</li> </ol> |                          |                                                              |
| 2 <sup>nd</sup> round test     | 3. Orchestra Re                                                                                                                          | epertoire                |                                                              |
| pieces                         | Mahler                                                                                                                                   | Symphony No. 3           | 1 <sup>st</sup> mvt. [15] before 1 ~ [18] before 10          |
| (with accompaniment)           |                                                                                                                                          |                          | [49] before 1 ~ [51] after 1<br>[60] after 6 ~ [62] before 5 |
| Tr. 1                          |                                                                                                                                          |                          | 3 <sup>rd</sup> mvt. [8] before 4 ~ [9]                      |
| Trombone                       |                                                                                                                                          |                          | 6 <sup>th</sup> mvt. [27] before 1 ~ end                     |
| Assistant                      | Mozart                                                                                                                                   | Requiem                  | Tuba Mirum: beginning ~ 18                                   |
| Principal                      | Ravel                                                                                                                                    | Bolero                   | [10] after 3 ~ [11]                                          |
|                                | Strauss                                                                                                                                  | Ein Heldenleben          | [60] ~ [74]                                                  |
|                                | Rossini                                                                                                                                  | Guillaume Tell Overture  | [C] ~ [D] after 9                                            |
|                                | Berlioz                                                                                                                                  | Fantastic Symphony       | 4 <sup>th</sup> mvt. [56] ~ [57] after 6                     |
|                                | Wagner                                                                                                                                   | The Ride of the Walkyrie | es Act III. Introduction                                     |
|                                |                                                                                                                                          | Lphengrin                | Act III. Intro. [D] before 1 ~ [E] after 5                   |
|                                |                                                                                                                                          | Tannhauser Overture      | [M] before 1 ~ end                                           |
|                                |                                                                                                                                          |                          |                                                              |

# BOLERO

Tempo di Bolero moderato assai = 72

MAURICE RAVEL (1875 - 1937)