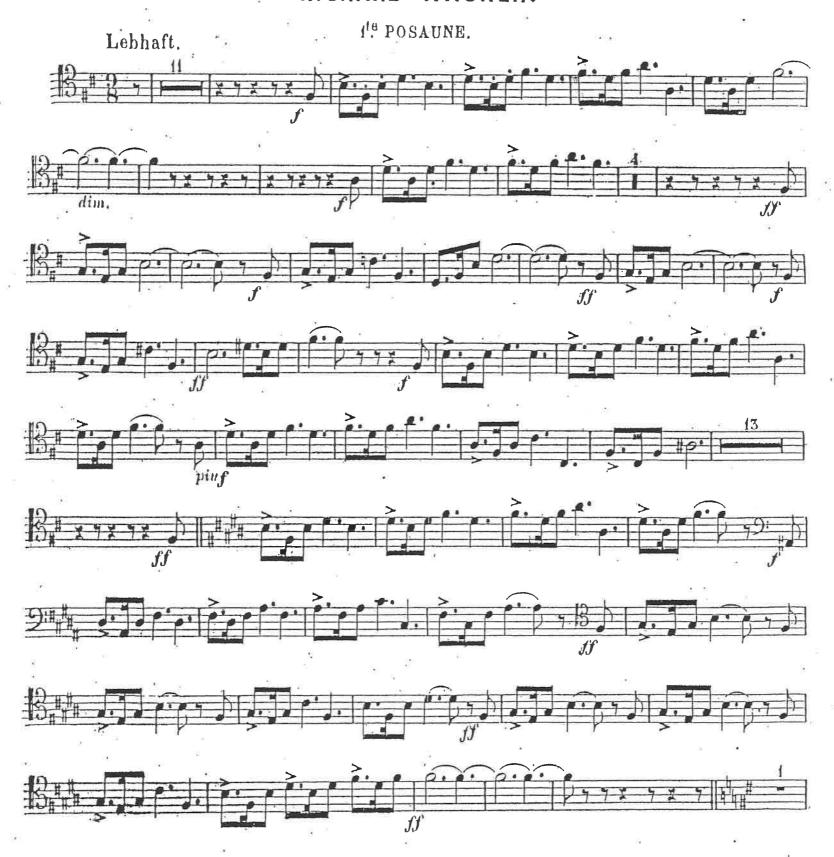

## DER RITT DER WALKÜREN

aus dem Musik - Drama:

### DIE WALKÜRE

YOR

### RICHARD WAGNER.