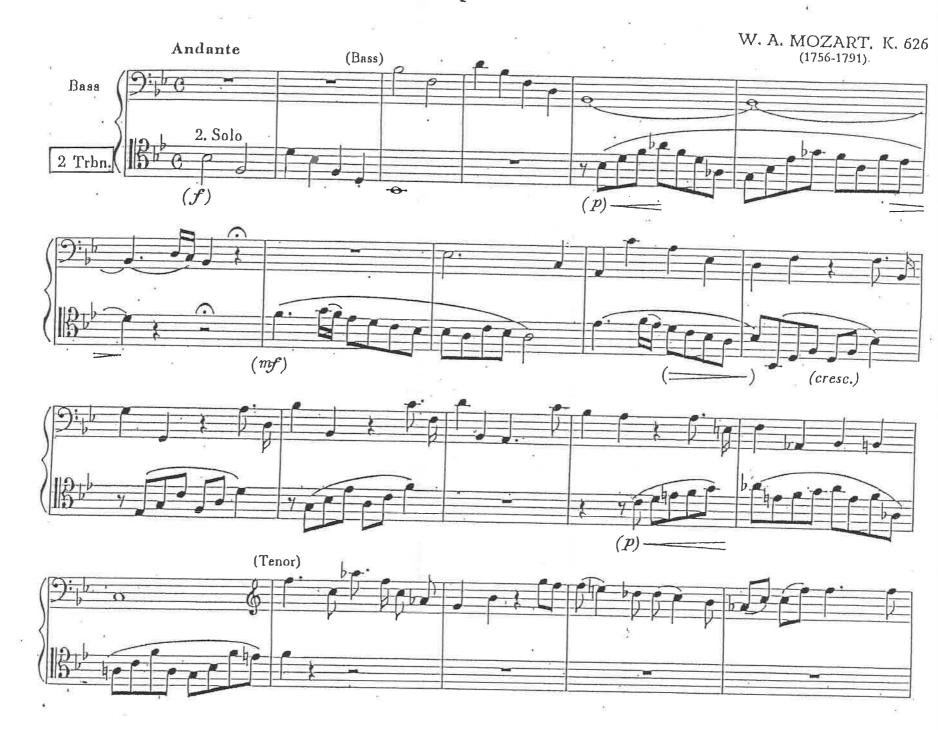

### **Trombone Assistant Principal**

| Part                           | List                                                                                                                                     |                          |                                                              |
|--------------------------------|------------------------------------------------------------------------------------------------------------------------------------------|--------------------------|--------------------------------------------------------------|
| 1 <sup>st</sup> round –<br>DVD | 1. Grondahl Trombone Concertino (all movement with Cadenza)                                                                              |                          |                                                              |
| examination                    | 2. Trombone Concerto (all movement including Cadenza)                                                                                    |                          |                                                              |
| (no accompaniment)             |                                                                                                                                          |                          |                                                              |
|                                | <ol> <li>Grondahl Trombone Concertino (all movement with Cadenza)</li> <li>Trombone Concerto (all movement including Cadenza)</li> </ol> |                          |                                                              |
| 2 <sup>nd</sup> round test     | 3. Orchestra Re                                                                                                                          | epertoire                |                                                              |
| pieces                         | Mahler                                                                                                                                   | Symphony No. 3           | 1 <sup>st</sup> mvt. [15] before 1 ~ [18] before 10          |
| (with accompaniment)           |                                                                                                                                          |                          | [49] before 1 ~ [51] after 1<br>[60] after 6 ~ [62] before 5 |
| Tr. 1                          |                                                                                                                                          |                          | 3 <sup>rd</sup> mvt. [8] before 4 ~ [9]                      |
| Trombone                       |                                                                                                                                          |                          | 6 <sup>th</sup> mvt. [27] before 1 ~ end                     |
| Assistant                      | Mozart                                                                                                                                   | Requiem                  | Tuba Mirum: beginning ~ 18                                   |
| Principal                      | Ravel                                                                                                                                    | Bolero                   | [10] after 3 ~ [11]                                          |
|                                | Strauss                                                                                                                                  | Ein Heldenleben          | [60] ~ [74]                                                  |
|                                | Rossini                                                                                                                                  | Guillaume Tell Overture  | [C] ~ [D] after 9                                            |
|                                | Berlioz                                                                                                                                  | Fantastic Symphony       | 4 <sup>th</sup> mvt. [56] ~ [57] after 6                     |
|                                | Wagner                                                                                                                                   | The Ride of the Walkyrie | es Act III. Introduction                                     |
|                                |                                                                                                                                          | Lphengrin                | Act III. Intro. [D] before 1 ~ [E] after 5                   |
|                                |                                                                                                                                          | Tannhauser Overture      | [M] before 1 ~ end                                           |
|                                |                                                                                                                                          |                          |                                                              |

## REQUIEM