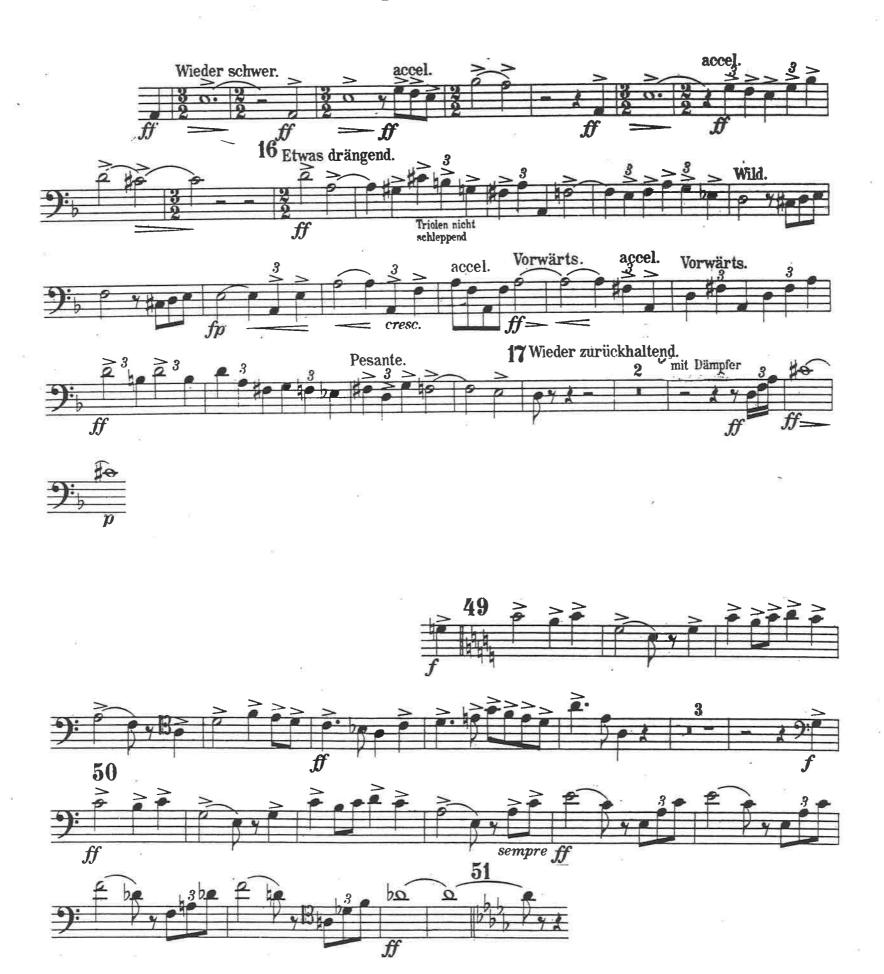

### **Trombone Assistant Principal**

| Part                           | List                                                                                                                                     |                          |                                                              |
|--------------------------------|------------------------------------------------------------------------------------------------------------------------------------------|--------------------------|--------------------------------------------------------------|
| 1 <sup>st</sup> round –<br>DVD | 1. Grondahl Trombone Concertino (all movement with Cadenza)                                                                              |                          |                                                              |
| examination                    | 2. Trombone Concerto (all movement including Cadenza)                                                                                    |                          |                                                              |
| (no accompaniment)             |                                                                                                                                          |                          |                                                              |
|                                | <ol> <li>Grondahl Trombone Concertino (all movement with Cadenza)</li> <li>Trombone Concerto (all movement including Cadenza)</li> </ol> |                          |                                                              |
| 2 <sup>nd</sup> round test     | 3. Orchestra Re                                                                                                                          | epertoire                |                                                              |
| pieces                         | Mahler                                                                                                                                   | Symphony No. 3           | 1 <sup>st</sup> mvt. [15] before 1 ~ [18] before 10          |
| (with accompaniment)           |                                                                                                                                          |                          | [49] before 1 ~ [51] after 1<br>[60] after 6 ~ [62] before 5 |
| Tr. 1                          |                                                                                                                                          |                          | 3 <sup>rd</sup> mvt. [8] before 4 ~ [9]                      |
| Trombone                       |                                                                                                                                          |                          | 6 <sup>th</sup> mvt. [27] before 1 ~ end                     |
| Assistant                      | Mozart                                                                                                                                   | Requiem                  | Tuba Mirum: beginning ~ 18                                   |
| Principal                      | Ravel                                                                                                                                    | Bolero                   | [10] after 3 ~ [11]                                          |
|                                | Strauss                                                                                                                                  | Ein Heldenleben          | [60] ~ [74]                                                  |
|                                | Rossini                                                                                                                                  | Guillaume Tell Overture  | [C] ~ [D] after 9                                            |
|                                | Berlioz                                                                                                                                  | Fantastic Symphony       | 4 <sup>th</sup> mvt. [56] ~ [57] after 6                     |
|                                | Wagner                                                                                                                                   | The Ride of the Walkyrie | es Act III. Introduction                                     |
|                                |                                                                                                                                          | Lphengrin                | Act III. Intro. [D] before 1 ~ [E] after 5                   |
|                                |                                                                                                                                          | Tannhauser Overture      | [M] before 1 ~ end                                           |
|                                |                                                                                                                                          |                          |                                                              |

# SYMPHONIE Nº 3.

1. Posaune.

Erste Abtheilung.

Nº 1.

### 1. Posaune.

Nº 1.