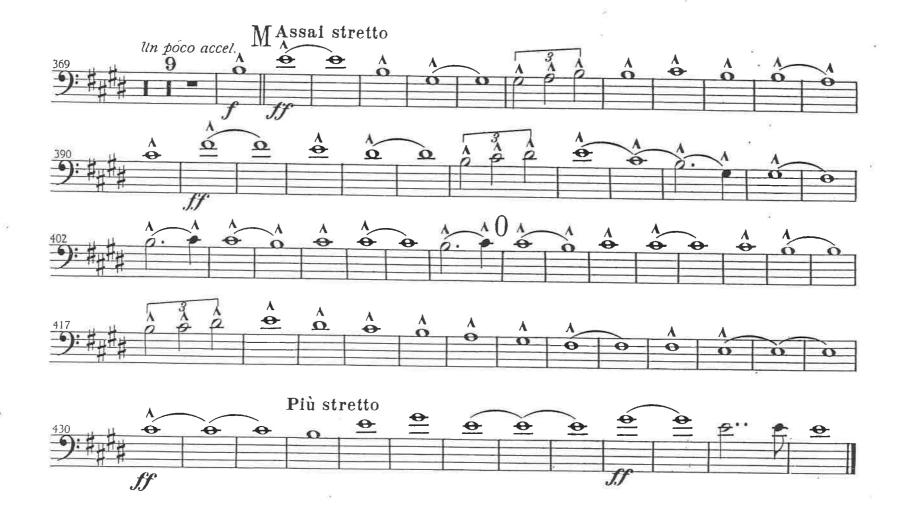

A proxy draw is unavailable)

# SYMPHONIE Nº 3.

1. Posaune.

Erste Abtheilung.

Nº 1.



### 1. Posaune.

Nº 1.



## REQUIEM



# BOLERO

Tempo di Bolero moderato assai = 72

MAURICE RAVEL (1875 - 1937)



# Ein Heldenleben.

1.Posaune.

Richard Strauss, Op. 40.



## Ouverture zur Oper "Wilhelm Tell".



# Phantastische Symphonie. (In 5 Sätzen.)

Symphonie Fantastique. (En 5 parties.)

Fantastic Symphony. (In 5 movements.)

Trombone I.

## I. II. e III. tacent.

### IV.

Gang zum Hochgericht.

H. Berlioz, Op. 14.

Marche au Supplice. The Procession to the Stake.



## DER RITT DER WALKÜREN

aus dem Musik - Drama:

### DIE WALKÜRE

YOR

### RICHARD WAGNER.



# Introduction to Act III of the Opera LOHENGRIN

Richard Wagner



## Ouvertüre zur Oper Tannhäuser

Richard Wagner, aus WWV 70