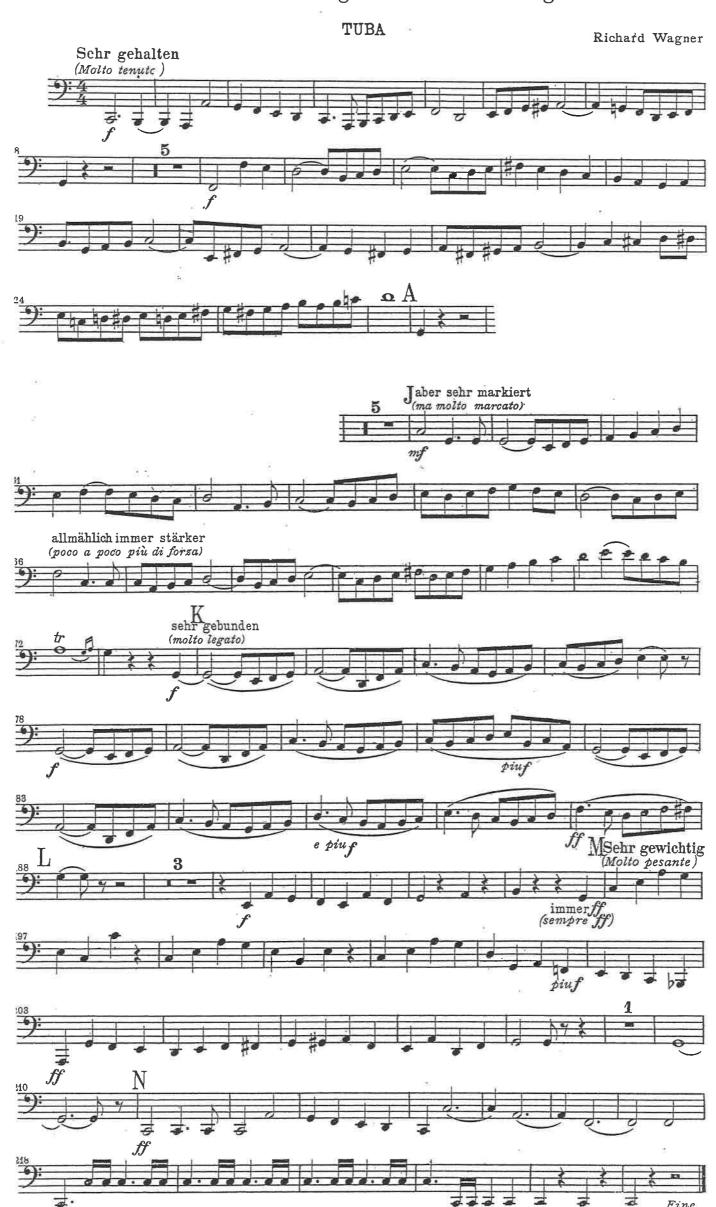

### DER RITT DER WALKÜREN

aus dem Musik - Drama

#### DIE WALKÜRE

von

#### RICHARD WAGNER.

CONTRABASS TUBA.