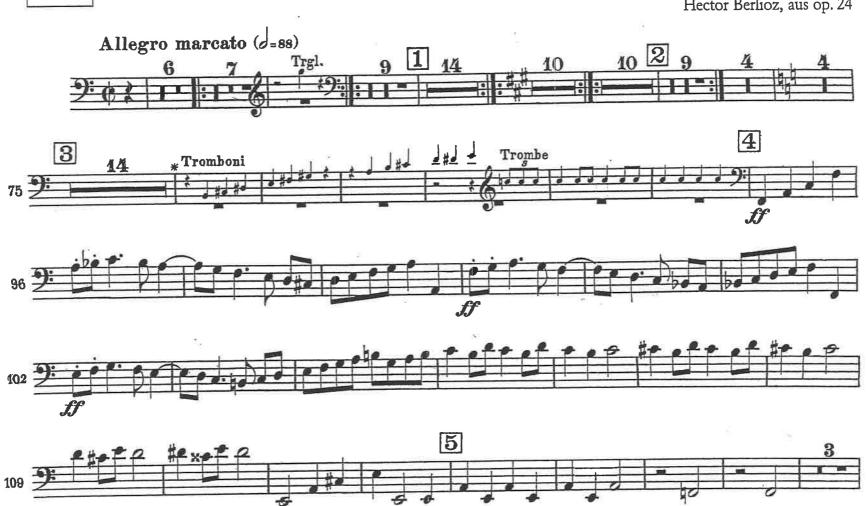

### Ungarischer Marsch

(Rakoczy-Marsch)

für Orchester

Tuba

Hector Berlioz, aus op. 24